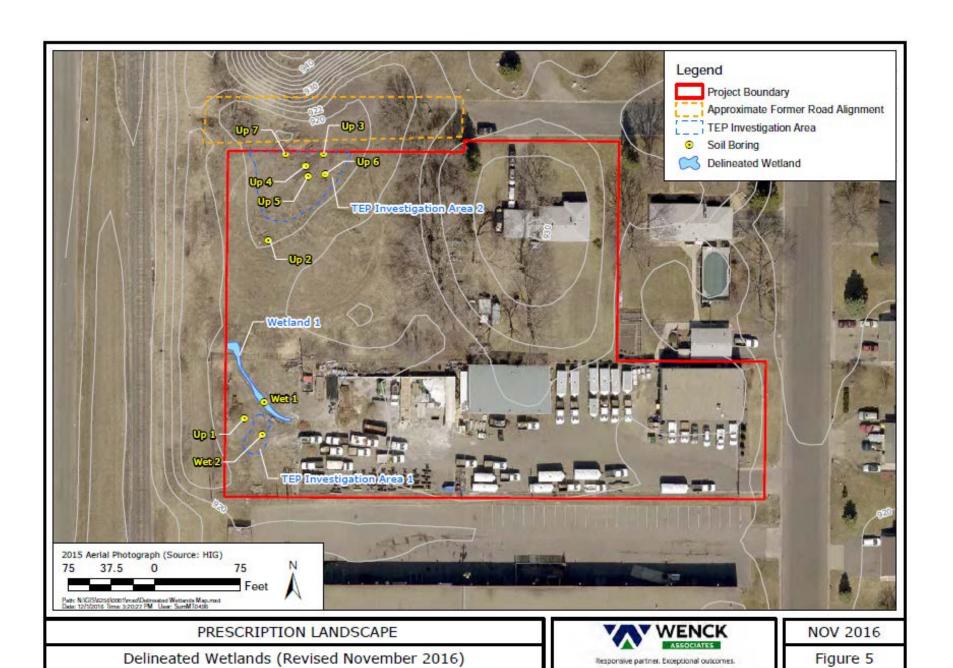

## Minnesota Wetland Conservation Act **Notice of Decision**

Address

Local Government Unit (LGU)

| City of Crystal                                                                                                                                                                                                                                                                                                                                                |                                                                                                                                                                                                                                                             |                                                                                                                 | 4141 Douglas Drive N<br>Crystal, MN 55422                                                                                                                                                                                  |                                                                                               |  |  |  |
|----------------------------------------------------------------------------------------------------------------------------------------------------------------------------------------------------------------------------------------------------------------------------------------------------------------------------------------------------------------|-------------------------------------------------------------------------------------------------------------------------------------------------------------------------------------------------------------------------------------------------------------|-----------------------------------------------------------------------------------------------------------------|----------------------------------------------------------------------------------------------------------------------------------------------------------------------------------------------------------------------------|-----------------------------------------------------------------------------------------------|--|--|--|
| 1. PROJECT INFORMATION                                                                                                                                                                                                                                                                                                                                         |                                                                                                                                                                                                                                                             |                                                                                                                 |                                                                                                                                                                                                                            |                                                                                               |  |  |  |
| Applicant Name Paulita LaPlante, PAC Properties, LLC                                                                                                                                                                                                                                                                                                           | Project Name Prescription Landscape                                                                                                                                                                                                                         |                                                                                                                 | Date of Application 12/1/16                                                                                                                                                                                                | Application<br>Number                                                                         |  |  |  |
| Attach site locator map.                                                                                                                                                                                                                                                                                                                                       |                                                                                                                                                                                                                                                             |                                                                                                                 |                                                                                                                                                                                                                            |                                                                                               |  |  |  |
| Type of Decision:                                                                                                                                                                                                                                                                                                                                              |                                                                                                                                                                                                                                                             |                                                                                                                 |                                                                                                                                                                                                                            |                                                                                               |  |  |  |
| ✓ Wetland Boundary or Type  ☐ Replace                                                                                                                                                                                                                                                                                                                          | No-Loss ement Plan                                                                                                                                                                                                                                          |                                                                                                                 | xemption                                                                                                                                                                                                                   | Sequencing                                                                                    |  |  |  |
| Technical Evaluation Panel (T                                                                                                                                                                                                                                                                                                                                  | EP) Findings and Recommer                                                                                                                                                                                                                                   | ndation (if                                                                                                     | any):                                                                                                                                                                                                                      |                                                                                               |  |  |  |
| Approve                                                                                                                                                                                                                                                                                                                                                        |                                                                                                                                                                                                                                                             |                                                                                                                 | •                                                                                                                                                                                                                          | Deny                                                                                          |  |  |  |
| Summary (or attach): no TEP                                                                                                                                                                                                                                                                                                                                    | Findings Report                                                                                                                                                                                                                                             |                                                                                                                 |                                                                                                                                                                                                                            |                                                                                               |  |  |  |
| 2. LOCAL GOVERNMENT UNIT DECISION  Date of Decision: 1/6/17                                                                                                                                                                                                                                                                                                    |                                                                                                                                                                                                                                                             |                                                                                                                 |                                                                                                                                                                                                                            |                                                                                               |  |  |  |
| ⊠ Approved                                                                                                                                                                                                                                                                                                                                                     | Approved with conditions (include below)                                                                                                                                                                                                                    |                                                                                                                 |                                                                                                                                                                                                                            | ☐ Denied                                                                                      |  |  |  |
| LGU Findings and Conclusion                                                                                                                                                                                                                                                                                                                                    | s (attach additional sheets as                                                                                                                                                                                                                              | necessary                                                                                                       | ):                                                                                                                                                                                                                         |                                                                                               |  |  |  |
| On behalf of the PAC Proper report and joint application fincidental wetland determina Crystal, Section 20, Township One wetland (Wetland 1) was (PUBx), shallow marsh wetland Documentation in the report in a non-wetland area. This we regulated by the Minnesota VA site review was conducted of Crystal. The initial wetland determined to be incomplete. | form requesting wetland be ation for the Prescription L p 118N, Range 21W, within a delineated within the project. Submittal also indicates the vetland was requested to be Wetland Conservation Act at 10/20/16 by Karen Woldelineation reports submitted. | oundary and and scape in Hennepin ject bound at Wetland e determin according il with Bared on 10/10 ted 12/1/10 | nd type approval as we property located in the County. I aries and designated at 1 is a drainage ditched an incidental wetlate MN Rules 8420.010 or Engineering Co. for 0/16 and 11/22/16 wer 6 and the joint application. | ell as an ale City of as a Type 3 alexcavated and and not 05D. at the City of the cation form |  |  |  |

The revised wetland boundary and type for Wetland 1 was determined to be accurate, based on the requirements of the 1987 USACE Wetland Delineation Manual, the 2010 Midwest Regional Supplement, and the 2015 Guidance for Submittal of Delineation Reports to the USACE and WCA LGU in Minnesota Version 2.0.

In addition, the incidental wetland determination request for Wetland 1 is approved, therefore

12/6/16. A 15 business day comment period ended on 1/4/17 and no comments were received.

BWSR Forms 7-1-10 Page 1 of 3

Wetland Bank Coordinator 520 Lafayette Road North St. Paul, MN 55155

6. ATTACHMENTS In addition to the site locator map, list any other attachments: **wetland delineation figure** 

BWSR Forms 7-1-10 Page 3 of 3