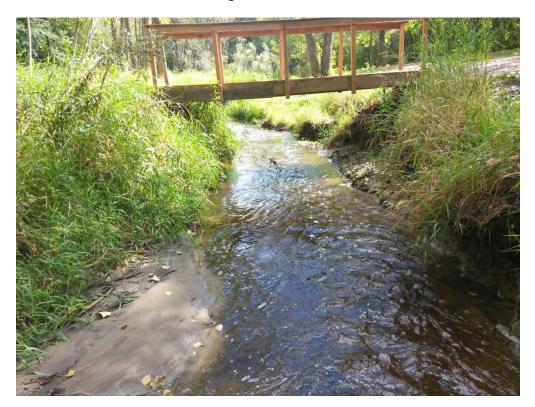

**Photo 4**. Site 4. Unvegetated overbanks contributing to stream

**Photo 5**. Site 5. Minor to moderate erosion on steep bank

Photo 6. Site 6. Erosion around bridge abutments

Photo 7. Site 8. Erosion around bridge abutments