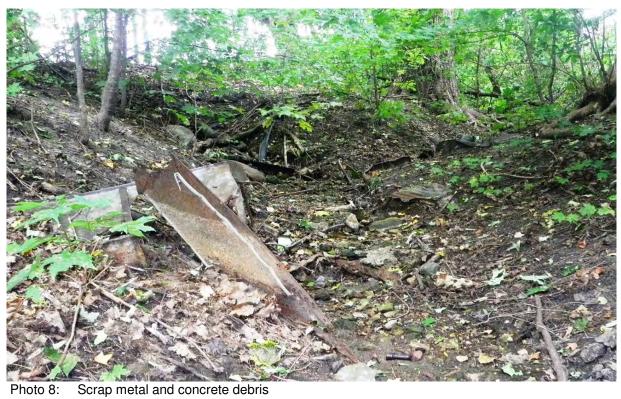

Scrap metal and concrete debris was observed on the Disc Golf course, approximately 120 feet from the center of the creek (Photo 8).

Liter including, plastic beverage bottles, aluminum cans and plastic was observed throughout the Property.

#### Plymouth Creek Plymouth, Minnesota September 16,2015

| Ceptember 10,2010 |                                                                                  |  |  |  |
|-------------------|----------------------------------------------------------------------------------|--|--|--|
| Photo #           | Comments                                                                         |  |  |  |
| 1                 | Northwest edge of Property, entrance to disc golf course. Facing southeast       |  |  |  |
| 2                 | Typical creek area within disc golf course                                       |  |  |  |
| 3                 | Typical creek area within disc golf course                                       |  |  |  |
| 4                 | Typical creek area within disc golf course                                       |  |  |  |
| 5                 | Trash container within disc golf course. Disc golf tee-box and bench.            |  |  |  |
| 6                 | Disc golf basket hole                                                            |  |  |  |
| 7                 | Litter in creek                                                                  |  |  |  |
| 8                 | Scrap metal and concrete debris                                                  |  |  |  |
| 9                 | Sanitary sewer manhole, creek in background                                      |  |  |  |
| 10                | Culvert at Fernbrook Lane, looking southeast                                     |  |  |  |
| 11                | Fernbrook Lane, looking north                                                    |  |  |  |
| 12                | Typical creek area east of Fernbrook Lane                                        |  |  |  |
| 13                | Debris (hot water heater, plastic, wood) in bank of creek east of Fernbrook Lane |  |  |  |
| 14                | Hub-cap debris in creek east of Fernbrook Lane                                   |  |  |  |
| 15                | Boom along side the creek, east of Fernbrook Lane.                               |  |  |  |
| 16                | Litter alongside creek, east of Fernbrook Lane                                   |  |  |  |