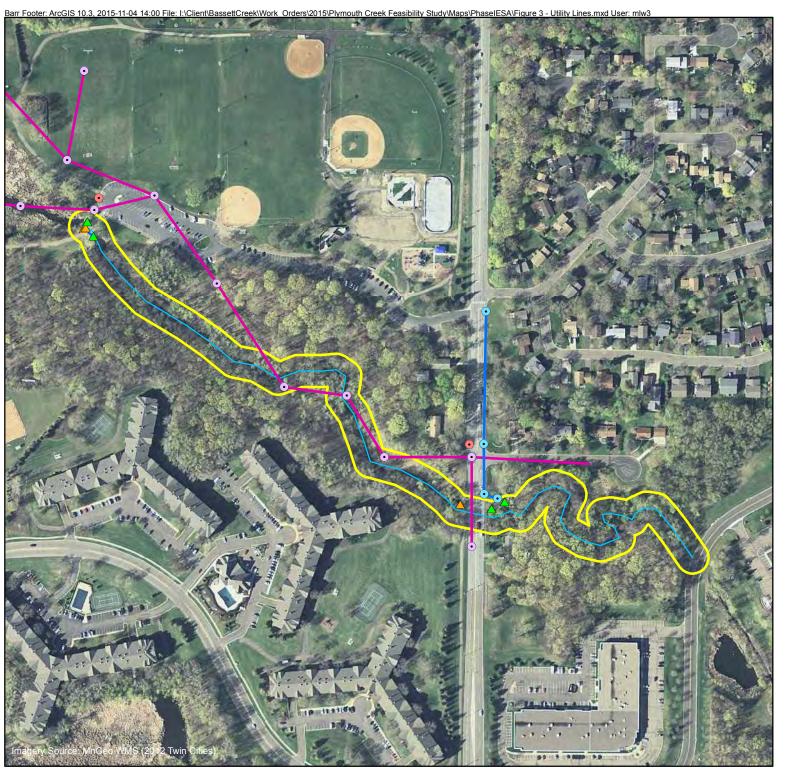

## **Figures**

Property Location

Creek Centerline

Sanitary Sewer

Storm Sewer

- Sanitary Sewer Manhole
- Storm Sewer Catch Basin Manhole
- Storm Sewer Catch Basin
- Storm Sewer Water Entering into Pipe
- Storm Sewer Water Leaving Pipe

Note: All Locations Approximate Source: City of Plymouth (2015)

Figure 3

UTILITY LINES Bassett Creek Plymouth, MN

#### III. Municipal Information & Utility Service to Property

The locations of Property utilities (wells, septic systems, sewer lines) are shown on Figure 3.

#### **Stormwater Management**

Is the Property serviced by stormwater drains, storm sewers, ponds or drainage ditches? No.

There is a stormwater pipeline that cross the creek and stormwater manholes adjacent to the creek as shown on Figure 3 (Ref. 4a).

Nonpotable/process wells: None observed.

**Pipelines across or into Property**: A gas pipeline was marked on Fernbrook Lane, in a north-south orientation, parallel to Fernbrook Lane.

Rail lines: None observed.

**Transformers**: None observed.

Outdoor Chemical Storage Areas/Drums: None observed.

**Underground Utility Locations**: Overhead electrical lines were observed running parallel to Fernbrook Lane in a north-south orientation. At least two sanitary sewer manholes were observed west of Fernbrook Lane. The City of Plymouth utility drawings locate three sanitary manholes and a storm sewer pipe crossing the Property in a northwest to southeast direction as shown on Figure 3 (Ref. 4a).