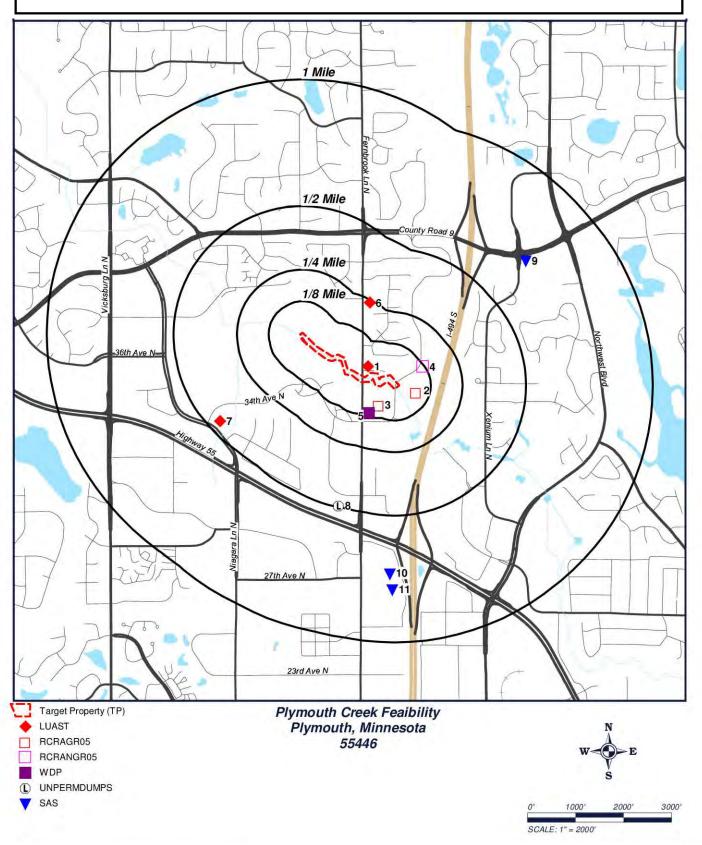

#### Table 1

| ASTM List | Address                     | Listing Status | Potential or Documented<br>Release to Environment                                                                                                                                      | Was a<br>Regulatory File<br>Review<br>Completed? |
|-----------|-----------------------------|----------------|----------------------------------------------------------------------------------------------------------------------------------------------------------------------------------------|--------------------------------------------------|
| LUAST     | 3540<br>Fernbrook<br>Ave N. | Closed         | A release of fuel oil 1 & 2 was discovered on June 25, 1992 and an excavation report resulted in a No Further Action Required determination. The release was closed on August 4, 1992. | No                                               |

**ASTM List Definitions:** 

LUST – Leaking Underground Storage Tanks

A file review was not completed because a storage tank of fuel 1 and 2 at a residential parcel is unlikely to impact the soil or groundwater at the Property. Minnesota Pollution Control Agency Leaks and tanks database report no groundwater or soil contamination (Ref. 5f).

#### **Tribal Sites**

As part of the HIG Report, locations of Native American reservations equal to or greater than 640 acres in size within the search area are reported. No reservations meeting this size criterion were identified within 1 mile of the Property (Ref. 3a). The local government contact was not aware of Native American reservations or administered lands within 1 mile of the Property (Ref. 4g).