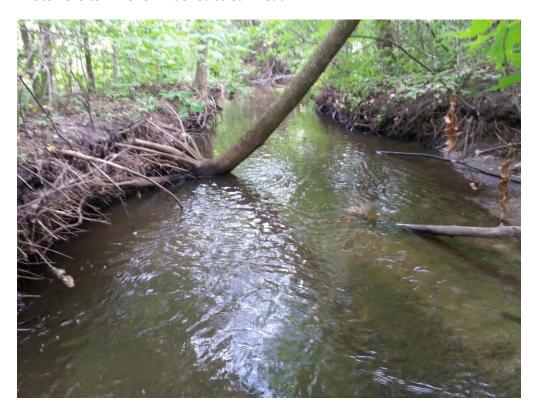

Photo 16. Site 17. Minor to moderate erosion on outside of stream bend

Photo 17. Site 18. Large woody debris in stream

Photo 18. Site 19. Large woody debris in stream

Photo 19. Site 20. Meander in process of being cut off