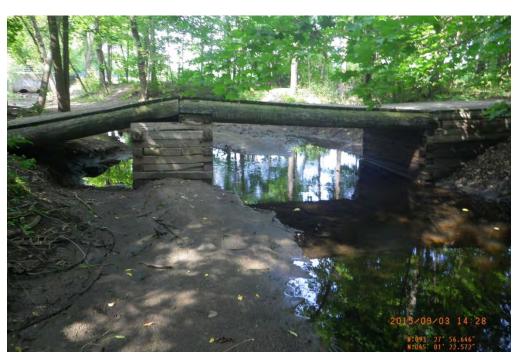

**Photo 4**. Site 4. Unvegetated overbanks contributing to stream

**Photo 5**. Site 5. Minor to moderate erosion on steep bank

Photo 6. Site 6. Erosion around bridge abutments

Photo 7. Site 8. Erosion around bridge abutments