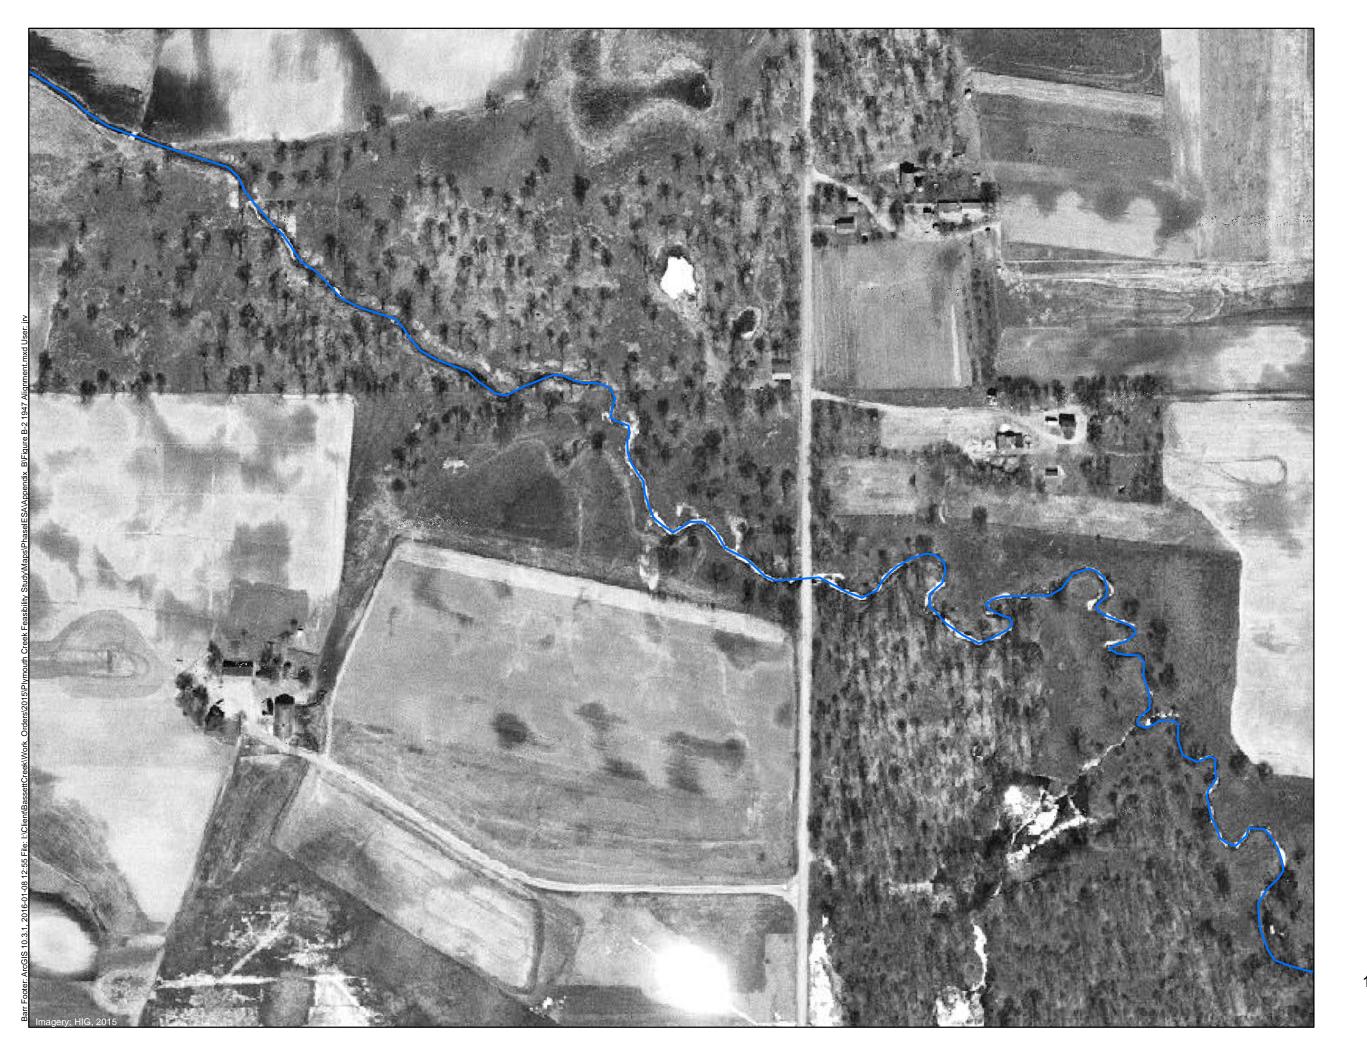

# Appendix B

**Historical Aerial Photos** 

\_\_\_ 2015

Figure B-1

APPENDIX B
HISTORIC CHANNEL ALIGNMENTS
Plymouth Creek
Plymouth, MN

Figure B-2

APPENDIX B
1947 CHANNEL ALIGNMENT
Plymouth Creek
Plymouth, MN

Figure B-3

#### **Property Land-use History**

**Original Property development (year/use)**: Records showed no development of the Property prior to 1898. The creek is visible in 1856 (Ref. 1i), and is undeveloped on a 1902 aerial (Ref. 1e). The creek shape has changed throughout history via natural flow processes (Refs. 1a, 1e).

#### General type of current or past uses in the surrounding areas:

The creek corridor (Property) appears to intersect agricultural land from at least 1898 through 1964 (Ref. 1a). As early, as 1937 Fernbrook Lane is visible and residential structures exist to the north of the future 35<sup>th</sup> Avenue (Ref. 1a). Residential development slowly begins near the Property in 1957 and rapidly developed by 1984 and is developed similar to current use by 1997 (Refs. 1a, 1e). By 1984 playfields and green space exist to the north of the Property, this space is expanded and improved on through 2003 (Refs. 1a, 1e). By 1997 commercial buildings and Annapolis Lane exist to the east of the Property (Ref. 1a). The City of Plymouth historical town hall exists adjacent to the north, along the west side of Fernbrook Lane (Ref. 1f).