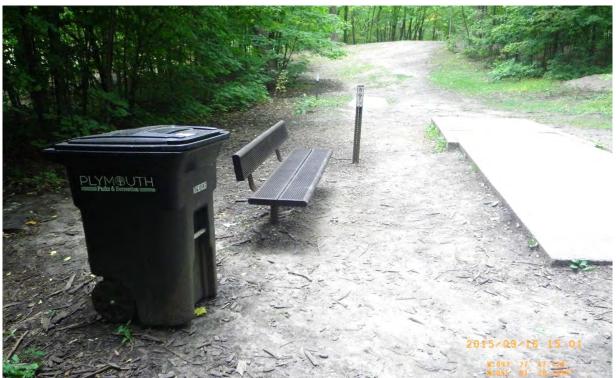

#### Plymouth Creek Plymouth, Minnesota September 16,2015

| Ceptember 10,2010 |                                                                                  |  |  |  |
|-------------------|----------------------------------------------------------------------------------|--|--|--|
| Photo #           | Comments                                                                         |  |  |  |
| 1                 | Northwest edge of Property, entrance to disc golf course. Facing southeast       |  |  |  |
| 2                 | Typical creek area within disc golf course                                       |  |  |  |
| 3                 | Typical creek area within disc golf course                                       |  |  |  |
| 4                 | Typical creek area within disc golf course                                       |  |  |  |
| 5                 | Trash container within disc golf course. Disc golf tee-box and bench.            |  |  |  |
| 6                 | Disc golf basket hole                                                            |  |  |  |
| 7                 | Litter in creek                                                                  |  |  |  |
| 8                 | Scrap metal and concrete debris                                                  |  |  |  |
| 9                 | Sanitary sewer manhole, creek in background                                      |  |  |  |
| 10                | Culvert at Fernbrook Lane, looking southeast                                     |  |  |  |
| 11                | Fernbrook Lane, looking north                                                    |  |  |  |
| 12                | Typical creek area east of Fernbrook Lane                                        |  |  |  |
| 13                | Debris (hot water heater, plastic, wood) in bank of creek east of Fernbrook Lane |  |  |  |
| 14                | Hub-cap debris in creek east of Fernbrook Lane                                   |  |  |  |
| 15                | Boom along side the creek, east of Fernbrook Lane.                               |  |  |  |
| 16                | Litter alongside creek, east of Fernbrook Lane                                   |  |  |  |

Photo 5: Trash container within disc golf course. Disc golf tee-box and bench.

Photo 6: Disc golf basket hole

Litter in creek Photo 7:

Photo 9: Sanitary sewer manhole, creek in background

Photo 10: Culvert at Fernbrook Lane, looking southeast