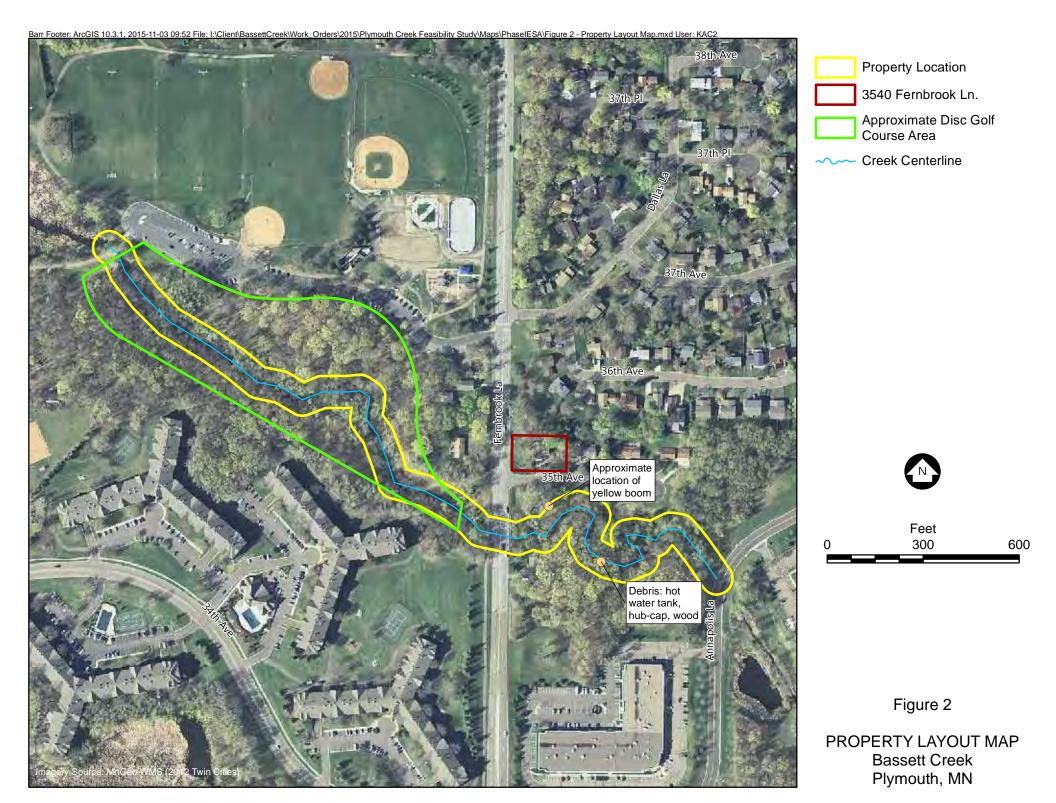

## 1.3 Significant Assumptions

The following significant assumptions were made to complete the Assessment:

- The detailed history of ownership and land-use to satisfy the requirements and purpose of the
  Assessment was determined from the activities listed in Section 1.2, Scope of Work, and a title
  review was not needed. Lack of a title review is not a significant data gap.
- Property boundaries do not follow typical property boundaries, therefore the Property has been assumed to include the creek channel and banks from where the creek crosses under the pedestrian bridge to the west side of Annapolis Lane (Figure 2).

## 2.1 Location and Legal Description

The Property is located in the SE ¼ of Section 16, NE ¼ of NE ¼ of Section 21, and NW ¼ of NW ¼ of Section 22, T118N, R22W, in the City of Plymouth, Hennepin County, Minnesota (Property). The Property is approximately 2,800 feet long and 6.47 acres in size, which includes a 50-foot buffer from the centerline of the creek. The Property boundaries are shown on Figure 2.

#### VIII. Site Reconnaissance

The objective of the site reconnaissance is to obtain information indicating the likelihood of identifying recognized environmental conditions in connection with the property (ASTM 1527-13 Sec 9.1). Existing Property features are shown in the Property layout on Figure 2. Photographs obtained during the Property inspection are in Appendix B.

Odors: None observed.

**Other:** Debris including, one residential hot water heater, a vehicle hub-cap, plastic and cut wood was observed east of Fernbrook Lane, on the slope of the south creek bank (Photos 13, 14). A yellow boom was observed on the north creek bank, east of Fernbrook Lane (Photo 15).

Scrap metal and concrete debris was observed on the Disc Golf course, approximately 120 feet from the center of the creek (Photo 8).

Liter including, plastic beverage bottles, aluminum cans and plastic was observed throughout the Property.