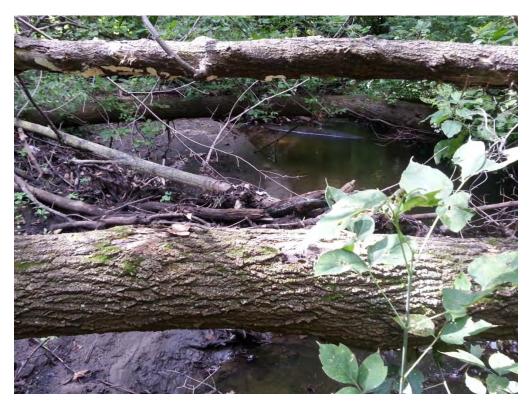

Photo 16. Site 17. Minor to moderate erosion on outside of stream bend

Photo 17. Site 18. Large woody debris in stream

Photo 18. Site 19. Large woody debris in stream

Photo 19. Site 20. Meander in process of being cut off