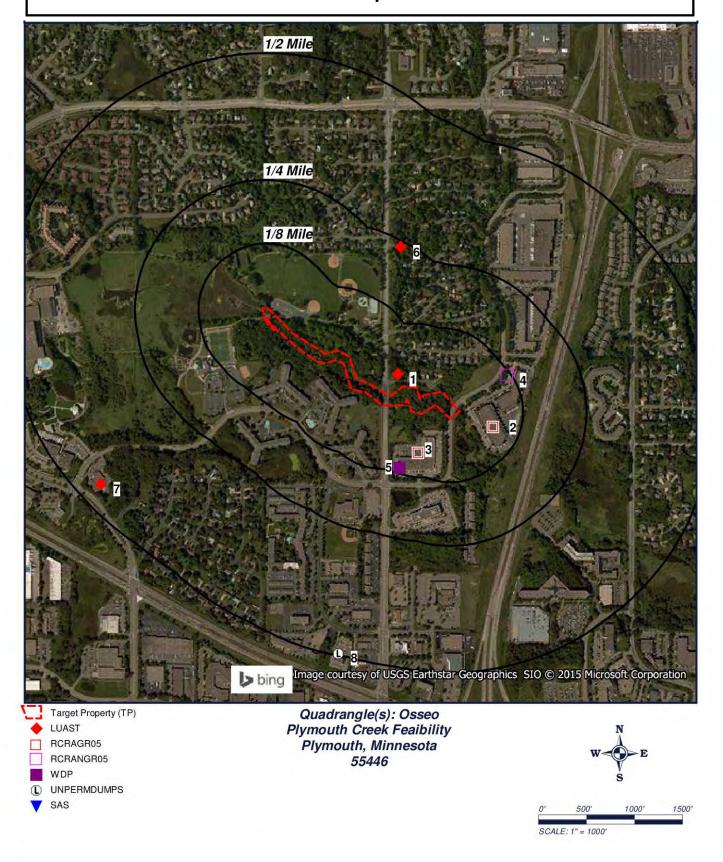

## 1.0 Introduction

Barr Engineering Co. (Barr) was retained by the Bassett Creek Watershed Management Commission (BCWMC) to complete a Phase I Environmental Site Assessment (Assessment) of an approximately 2,800-foot long reach of Plymouth Creek. The property is located in the SE ¼ of Section 16, NE ¼ of NE ¼ of Section 21, and NW ¼ of NW ¼ of Section 22, T118N, R22W, in the City of Plymouth, Hennepin County, Minnesota (Property). The Property location is shown on Figure 1.

## 1.3 Significant Assumptions

The following significant assumptions were made to complete the Assessment:

- The detailed history of ownership and land-use to satisfy the requirements and purpose of the
  Assessment was determined from the activities listed in Section 1.2, Scope of Work, and a title
  review was not needed. Lack of a title review is not a significant data gap.
- Property boundaries do not follow typical property boundaries, therefore the Property has been assumed to include the creek channel and banks from where the creek crosses under the pedestrian bridge to the west side of Annapolis Lane (Figure 2).

## 2.1 Location and Legal Description

The Property is located in the SE ¼ of Section 16, NE ¼ of NE ¼ of Section 21, and NW ¼ of NW ¼ of Section 22, T118N, R22W, in the City of Plymouth, Hennepin County, Minnesota (Property). The Property is approximately 2,800 feet long and 6.47 acres in size, which includes a 50-foot buffer from the centerline of the creek. The Property boundaries are shown on Figure 2.