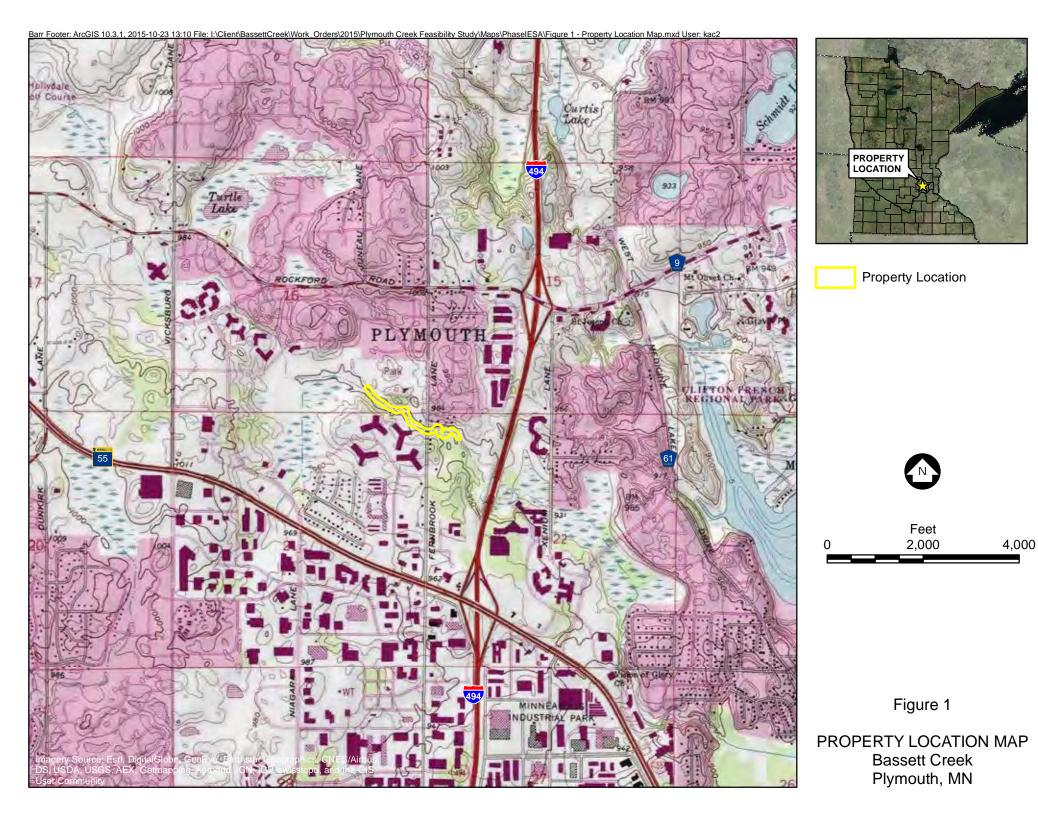

## 1.0 Introduction

Barr Engineering Co. (Barr) was retained by the Bassett Creek Watershed Management Commission (BCWMC) to complete a Phase I Environmental Site Assessment (Assessment) of an approximately 2,800-foot long reach of Plymouth Creek. The property is located in the SE ¼ of Section 16, NE ¼ of NE ¼ of Section 21, and NW ¼ of NW ¼ of Section 22, T118N, R22W, in the City of Plymouth, Hennepin County, Minnesota (Property). The Property location is shown on Figure 1.

## 2.1 Location and Legal Description

The Property is located in the SE ¼ of Section 16, NE ¼ of NE ¼ of Section 21, and NW ¼ of NW ¼ of Section 22, T118N, R22W, in the City of Plymouth, Hennepin County, Minnesota (Property). The Property is approximately 2,800 feet long and 6.47 acres in size, which includes a 50-foot buffer from the centerline of the creek. The Property boundaries are shown on Figure 2.