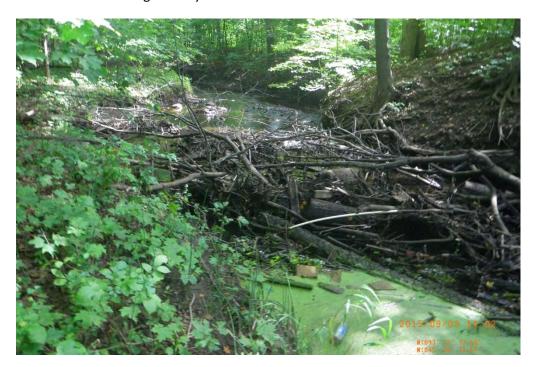

Photo 16. Site 17. Minor to moderate erosion on outside of stream bend

Photo 17. Site 18. Large woody debris in stream

Photo 18. Site 19. Large woody debris in stream

Photo 19. Site 20. Meander in process of being cut off

**Photo 20**. Site 21. Over-widened stream reach