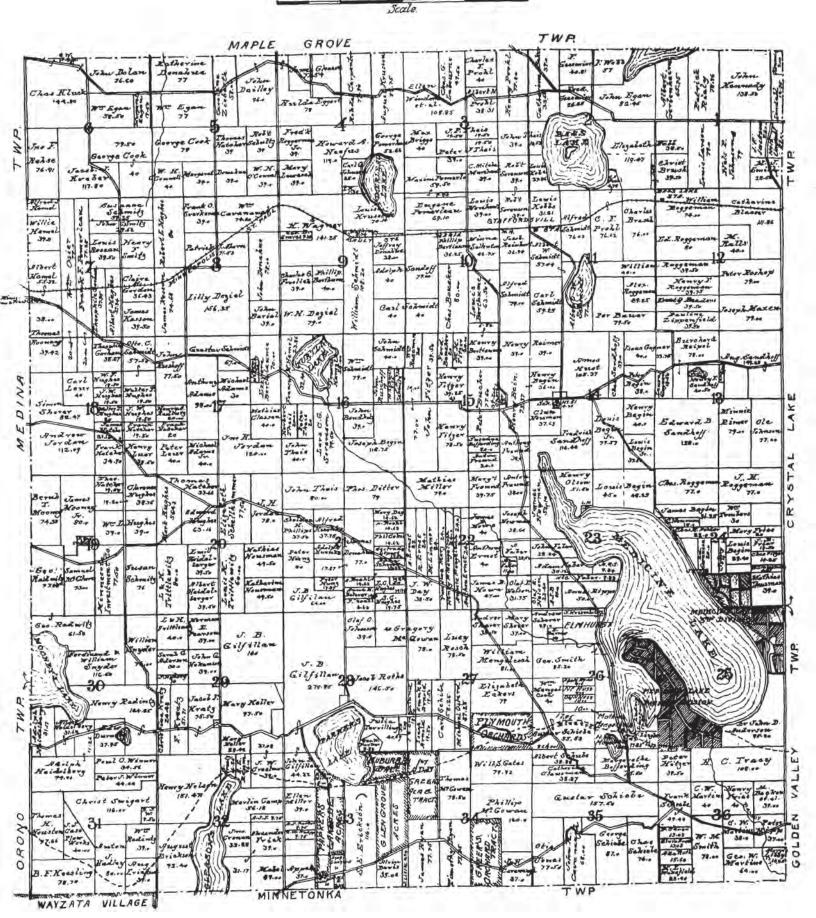

#### **Property Land-use History**

**Original Property development (year/use)**: Records showed no development of the Property prior to 1898. The creek is visible in 1856 (Ref. 1i), and is undeveloped on a 1902 aerial (Ref. 1e). The creek shape has changed throughout history via natural flow processes (Refs. 1a, 1e).

#### Chronology of Past Property use/ownership:

The creek intersects Fernbrook Lane, which was present by at least 1937, and Annapolis Lane, which was present by at least 1997 (Ref. 1a). The playfields to the north of the creek were developed by 1984 (Refs. 1a, 1e), and the disc golf course was created in 1997 (Ref. 5d). Residential structures were present since at least 1937 north of the creek on the east side of Fernbrook Lane.

#### General type of current or past uses in the surrounding areas:

The creek corridor (Property) appears to intersect agricultural land from at least 1898 through 1964 (Ref. 1a). As early, as 1937 Fernbrook Lane is visible and residential structures exist to the north of the future 35<sup>th</sup> Avenue (Ref. 1a). Residential development slowly begins near the Property in 1957 and rapidly developed by 1984 and is developed similar to current use by 1997 (Refs. 1a, 1e). By 1984 playfields and green space exist to the north of the Property, this space is expanded and improved on through 2003 (Refs. 1a, 1e). By 1997 commercial buildings and Annapolis Lane exist to the east of the Property (Ref. 1a). The City of Plymouth historical town hall exists adjacent to the north, along the west side of Fernbrook Lane (Ref. 1f).