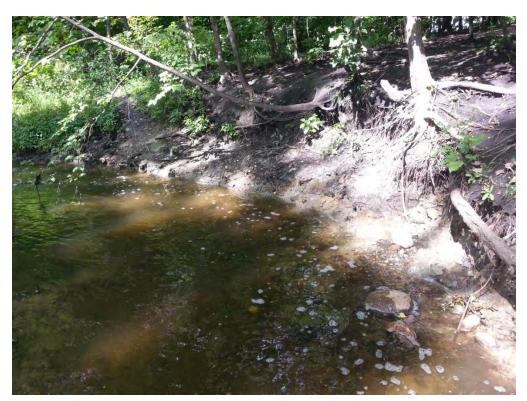

**Photo 4**. Site 4. Unvegetated overbanks contributing to stream

**Photo 5**. Site 5. Minor to moderate erosion on steep bank

Photo 6. Site 6. Erosion around bridge abutments

Photo 7. Site 8. Erosion around bridge abutments