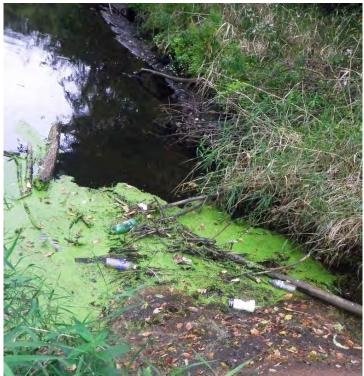

Odors: None observed.

**Other:** Debris including, one residential hot water heater, a vehicle hub-cap, plastic and cut wood was observed east of Fernbrook Lane, on the slope of the south creek bank (Photos 13, 14). A yellow boom was observed on the north creek bank, east of Fernbrook Lane (Photo 15).

Scrap metal and concrete debris was observed on the Disc Golf course, approximately 120 feet from the center of the creek (Photo 8).

Liter including, plastic beverage bottles, aluminum cans and plastic was observed throughout the Property.

#### Plymouth Creek Plymouth, Minnesota September 16,2015

| Ceptember 10,2010 |                                                                                  |  |  |  |
|-------------------|----------------------------------------------------------------------------------|--|--|--|
| Photo #           | Comments                                                                         |  |  |  |
| 1                 | Northwest edge of Property, entrance to disc golf course. Facing southeast       |  |  |  |
| 2                 | Typical creek area within disc golf course                                       |  |  |  |
| 3                 | Typical creek area within disc golf course                                       |  |  |  |
| 4                 | Typical creek area within disc golf course                                       |  |  |  |
| 5                 | Trash container within disc golf course. Disc golf tee-box and bench.            |  |  |  |
| 6                 | Disc golf basket hole                                                            |  |  |  |
| 7                 | Litter in creek                                                                  |  |  |  |
| 8                 | Scrap metal and concrete debris                                                  |  |  |  |
| 9                 | Sanitary sewer manhole, creek in background                                      |  |  |  |
| 10                | Culvert at Fernbrook Lane, looking southeast                                     |  |  |  |
| 11                | Fernbrook Lane, looking north                                                    |  |  |  |
| 12                | Typical creek area east of Fernbrook Lane                                        |  |  |  |
| 13                | Debris (hot water heater, plastic, wood) in bank of creek east of Fernbrook Lane |  |  |  |
| 14                | Hub-cap debris in creek east of Fernbrook Lane                                   |  |  |  |
| 15                | Boom along side the creek, east of Fernbrook Lane.                               |  |  |  |
| 16                | Litter alongside creek, east of Fernbrook Lane                                   |  |  |  |