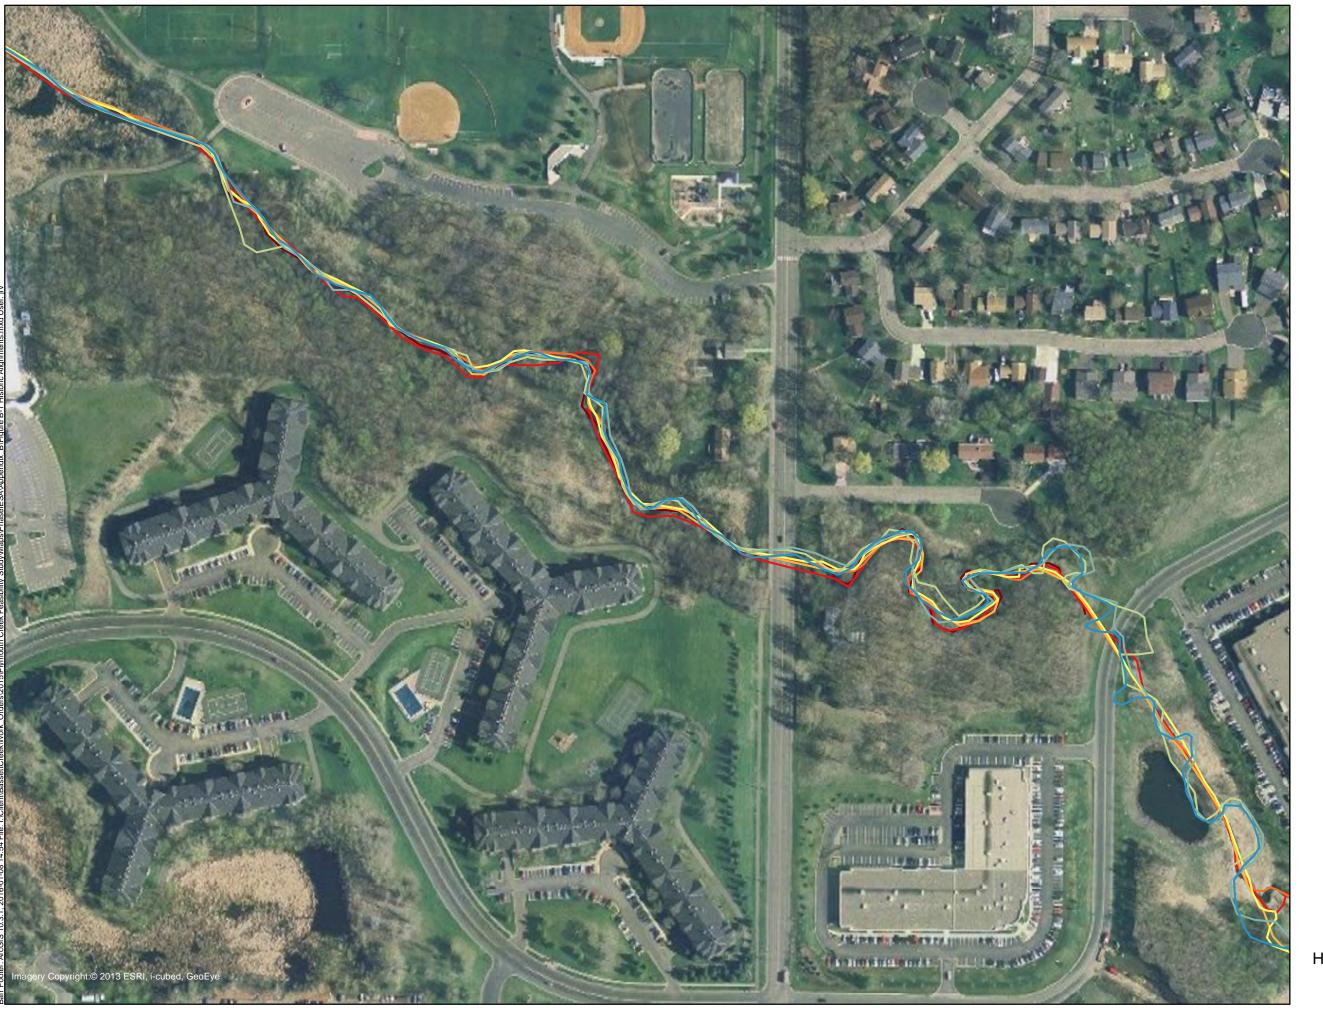

# Appendix B

**Historical Aerial Photos** 

\_\_\_ 2015

Figure B-1

APPENDIX B
HISTORIC CHANNEL ALIGNMENTS
Plymouth Creek
Plymouth, MN

Figure B-2

APPENDIX B
1947 CHANNEL ALIGNMENT
Plymouth Creek
Plymouth, MN

Figure B-3

Figure B-6

APPENDIX B
1991 CHANNEL ALIGNMENT
Plymouth Creek
Plymouth, MN

Figure B-7

APPENDIX B
1997 CHANNEL ALIGNMENT
Plymouth Creek
Plymouth, MN

Figure B-8

APPENDIX B
2002 CHANNEL ALIGNMENT
Plymouth Creek
Plymouth, MN

Figure B-9

APPENDIX B
2015 CHANNEL ALIGNMENT
Plymouth Creek
Plymouth, MN

#### **Property Land-use History**

**Original Property development (year/use)**: Records showed no development of the Property prior to 1898. The creek is visible in 1856 (Ref. 1i), and is undeveloped on a 1902 aerial (Ref. 1e). The creek shape has changed throughout history via natural flow processes (Refs. 1a, 1e).

#### General type of current or past uses in the surrounding areas:

The creek corridor (Property) appears to intersect agricultural land from at least 1898 through 1964 (Ref. 1a). As early, as 1937 Fernbrook Lane is visible and residential structures exist to the north of the future 35<sup>th</sup> Avenue (Ref. 1a). Residential development slowly begins near the Property in 1957 and rapidly developed by 1984 and is developed similar to current use by 1997 (Refs. 1a, 1e). By 1984 playfields and green space exist to the north of the Property, this space is expanded and improved on through 2003 (Refs. 1a, 1e). By 1997 commercial buildings and Annapolis Lane exist to the east of the Property (Ref. 1a). The City of Plymouth historical town hall exists adjacent to the north, along the west side of Fernbrook Lane (Ref. 1f).