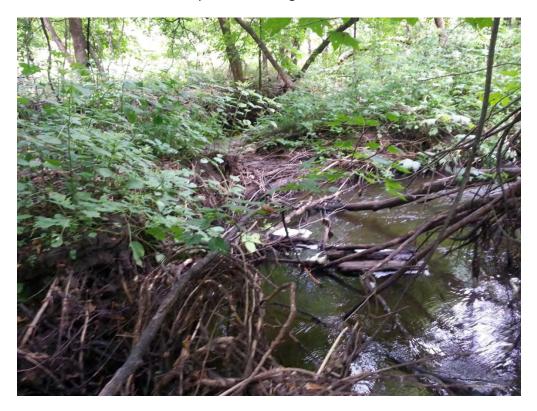

Photo 16. Site 17. Minor to moderate erosion on outside of stream bend

Photo 17. Site 18. Large woody debris in stream

Photo 18. Site 19. Large woody debris in stream

Photo 19. Site 20. Meander in process of being cut off