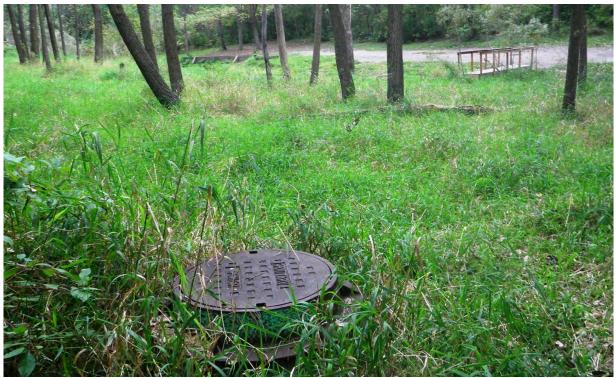

**Transformers**: None observed.

Outdoor Chemical Storage Areas/Drums: None observed.

**Underground Utility Locations**: Overhead electrical lines were observed running parallel to Fernbrook Lane in a north-south orientation. At least two sanitary sewer manholes were observed west of Fernbrook Lane. The City of Plymouth utility drawings locate three sanitary manholes and a storm sewer pipe crossing the Property in a northwest to southeast direction as shown on Figure 3 (Ref. 4a).

#### Plymouth Creek Plymouth, Minnesota September 16,2015

| Ceptember 10,2010 |                                                                                  |  |  |  |
|-------------------|----------------------------------------------------------------------------------|--|--|--|
| Photo #           | Comments                                                                         |  |  |  |
| 1                 | Northwest edge of Property, entrance to disc golf course. Facing southeast       |  |  |  |
| 2                 | Typical creek area within disc golf course                                       |  |  |  |
| 3                 | Typical creek area within disc golf course                                       |  |  |  |
| 4                 | Typical creek area within disc golf course                                       |  |  |  |
| 5                 | Trash container within disc golf course. Disc golf tee-box and bench.            |  |  |  |
| 6                 | Disc golf basket hole                                                            |  |  |  |
| 7                 | Litter in creek                                                                  |  |  |  |
| 8                 | Scrap metal and concrete debris                                                  |  |  |  |
| 9                 | Sanitary sewer manhole, creek in background                                      |  |  |  |
| 10                | Culvert at Fernbrook Lane, looking southeast                                     |  |  |  |
| 11                | Fernbrook Lane, looking north                                                    |  |  |  |
| 12                | Typical creek area east of Fernbrook Lane                                        |  |  |  |
| 13                | Debris (hot water heater, plastic, wood) in bank of creek east of Fernbrook Lane |  |  |  |
| 14                | Hub-cap debris in creek east of Fernbrook Lane                                   |  |  |  |
| 15                | Boom along side the creek, east of Fernbrook Lane.                               |  |  |  |
| 16                | Litter alongside creek, east of Fernbrook Lane                                   |  |  |  |