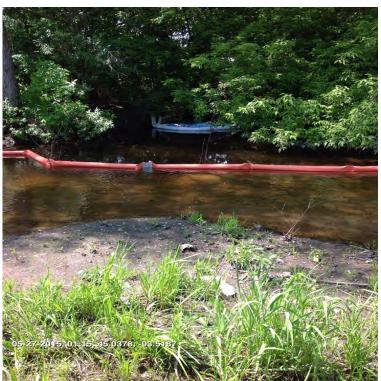

Odors: None observed.

**Other:** Debris including, one residential hot water heater, a vehicle hub-cap, plastic and cut wood was observed east of Fernbrook Lane, on the slope of the south creek bank (Photos 13, 14). A yellow boom was observed on the north creek bank, east of Fernbrook Lane (Photo 15).

#### Plymouth Creek Plymouth, Minnesota September 16,2015

| Ceptember 10,2010 |                                                                                  |  |  |  |
|-------------------|----------------------------------------------------------------------------------|--|--|--|
| Photo #           | Comments                                                                         |  |  |  |
| 1                 | Northwest edge of Property, entrance to disc golf course. Facing southeast       |  |  |  |
| 2                 | Typical creek area within disc golf course                                       |  |  |  |
| 3                 | Typical creek area within disc golf course                                       |  |  |  |
| 4                 | Typical creek area within disc golf course                                       |  |  |  |
| 5                 | Trash container within disc golf course. Disc golf tee-box and bench.            |  |  |  |
| 6                 | Disc golf basket hole                                                            |  |  |  |
| 7                 | Litter in creek                                                                  |  |  |  |
| 8                 | Scrap metal and concrete debris                                                  |  |  |  |
| 9                 | Sanitary sewer manhole, creek in background                                      |  |  |  |
| 10                | Culvert at Fernbrook Lane, looking southeast                                     |  |  |  |
| 11                | Fernbrook Lane, looking north                                                    |  |  |  |
| 12                | Typical creek area east of Fernbrook Lane                                        |  |  |  |
| 13                | Debris (hot water heater, plastic, wood) in bank of creek east of Fernbrook Lane |  |  |  |
| 14                | Hub-cap debris in creek east of Fernbrook Lane                                   |  |  |  |
| 15                | Boom along side the creek, east of Fernbrook Lane.                               |  |  |  |
| 16                | Litter alongside creek, east of Fernbrook Lane                                   |  |  |  |

Photo 11: Fernbrook Lane, looking north

Photo 13: Debris (hot water heater, plastic, wood) in bank of creek east of Fernbrook Lane

Photo 14: Hub-cap debris in creek east of Fernbrook Lane

Photo 15: Boom along side the creek, east of Fernbrook Lane.