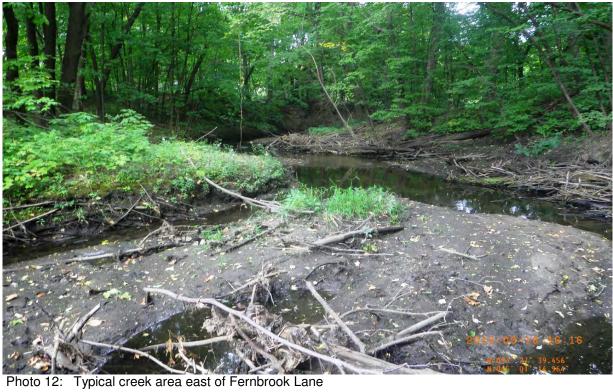

#### Plymouth Creek Plymouth, Minnesota September 16,2015

| Ceptember 10,2010 |                                                                                  |  |  |  |
|-------------------|----------------------------------------------------------------------------------|--|--|--|
| Photo #           | Comments                                                                         |  |  |  |
| 1                 | Northwest edge of Property, entrance to disc golf course. Facing southeast       |  |  |  |
| 2                 | Typical creek area within disc golf course                                       |  |  |  |
| 3                 | Typical creek area within disc golf course                                       |  |  |  |
| 4                 | Typical creek area within disc golf course                                       |  |  |  |
| 5                 | Trash container within disc golf course. Disc golf tee-box and bench.            |  |  |  |
| 6                 | Disc golf basket hole                                                            |  |  |  |
| 7                 | Litter in creek                                                                  |  |  |  |
| 8                 | Scrap metal and concrete debris                                                  |  |  |  |
| 9                 | Sanitary sewer manhole, creek in background                                      |  |  |  |
| 10                | Culvert at Fernbrook Lane, looking southeast                                     |  |  |  |
| 11                | Fernbrook Lane, looking north                                                    |  |  |  |
| 12                | Typical creek area east of Fernbrook Lane                                        |  |  |  |
| 13                | Debris (hot water heater, plastic, wood) in bank of creek east of Fernbrook Lane |  |  |  |
| 14                | Hub-cap debris in creek east of Fernbrook Lane                                   |  |  |  |
| 15                | Boom along side the creek, east of Fernbrook Lane.                               |  |  |  |
| 16                | Litter alongside creek, east of Fernbrook Lane                                   |  |  |  |