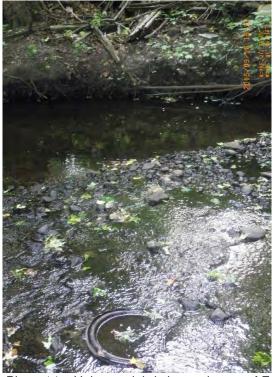

#### Plymouth Creek Plymouth, Minnesota September 16,2015

| Ceptember 10,2010 |                                                                                  |  |  |  |
|-------------------|----------------------------------------------------------------------------------|--|--|--|
| Photo #           | Comments                                                                         |  |  |  |
| 1                 | Northwest edge of Property, entrance to disc golf course. Facing southeast       |  |  |  |
| 2                 | Typical creek area within disc golf course                                       |  |  |  |
| 3                 | Typical creek area within disc golf course                                       |  |  |  |
| 4                 | Typical creek area within disc golf course                                       |  |  |  |
| 5                 | Trash container within disc golf course. Disc golf tee-box and bench.            |  |  |  |
| 6                 | Disc golf basket hole                                                            |  |  |  |
| 7                 | Litter in creek                                                                  |  |  |  |
| 8                 | Scrap metal and concrete debris                                                  |  |  |  |
| 9                 | Sanitary sewer manhole, creek in background                                      |  |  |  |
| 10                | Culvert at Fernbrook Lane, looking southeast                                     |  |  |  |
| 11                | Fernbrook Lane, looking north                                                    |  |  |  |
| 12                | Typical creek area east of Fernbrook Lane                                        |  |  |  |
| 13                | Debris (hot water heater, plastic, wood) in bank of creek east of Fernbrook Lane |  |  |  |
| 14                | Hub-cap debris in creek east of Fernbrook Lane                                   |  |  |  |
| 15                | Boom along side the creek, east of Fernbrook Lane.                               |  |  |  |
| 16                | Litter alongside creek, east of Fernbrook Lane                                   |  |  |  |

Photo 5: Trash container within disc golf course. Disc golf tee-box and bench.

Photo 6: Disc golf basket hole

Litter in creek Photo 7:

Photo 9: Sanitary sewer manhole, creek in background

Photo 10: Culvert at Fernbrook Lane, looking southeast