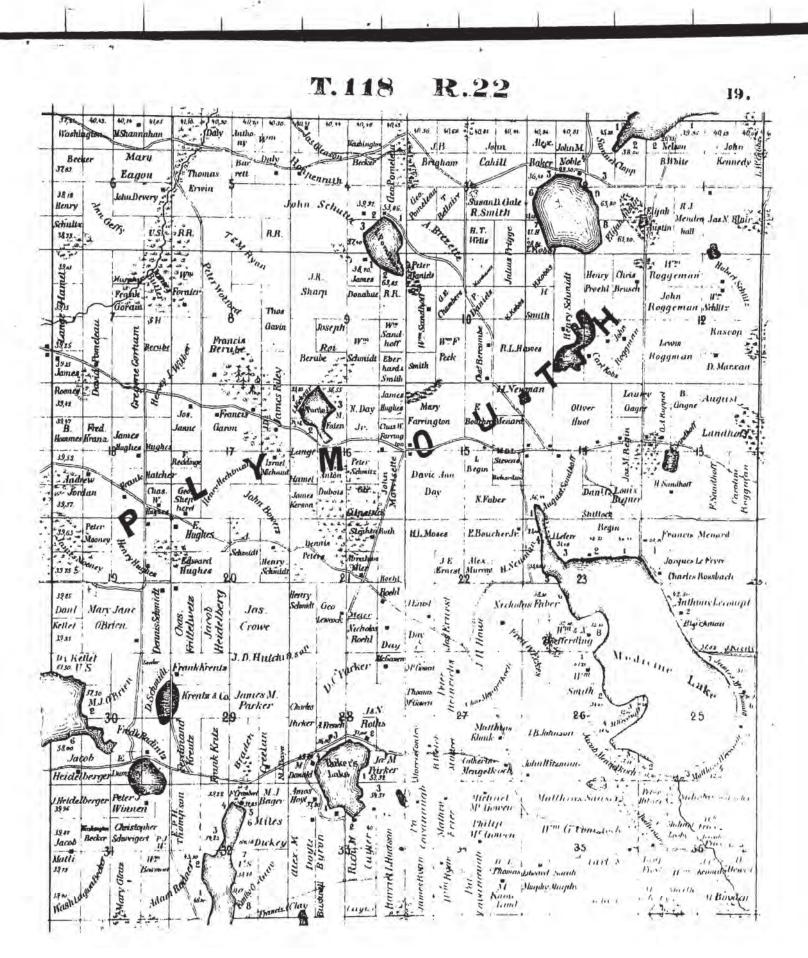

#### **Property Land-use History**

**Original Property development (year/use)**: Records showed no development of the Property prior to 1898. The creek is visible in 1856 (Ref. 1i), and is undeveloped on a 1902 aerial (Ref. 1e). The creek shape has changed throughout history via natural flow processes (Refs. 1a, 1e).

#### Chronology of Past Property use/ownership:

The creek intersects Fernbrook Lane, which was present by at least 1937, and Annapolis Lane, which was present by at least 1997 (Ref. 1a). The playfields to the north of the creek were developed by 1984 (Refs. 1a, 1e), and the disc golf course was created in 1997 (Ref. 5d). Residential structures were present since at least 1937 north of the creek on the east side of Fernbrook Lane.

#### General type of current or past uses in the surrounding areas:

The creek corridor (Property) appears to intersect agricultural land from at least 1898 through 1964 (Ref. 1a). As early, as 1937 Fernbrook Lane is visible and residential structures exist to the north of the future 35<sup>th</sup> Avenue (Ref. 1a). Residential development slowly begins near the Property in 1957 and rapidly developed by 1984 and is developed similar to current use by 1997 (Refs. 1a, 1e). By 1984 playfields and green space exist to the north of the Property, this space is expanded and improved on through 2003 (Refs. 1a, 1e). By 1997 commercial buildings and Annapolis Lane exist to the east of the Property (Ref. 1a). The City of Plymouth historical town hall exists adjacent to the north, along the west side of Fernbrook Lane (Ref. 1f).