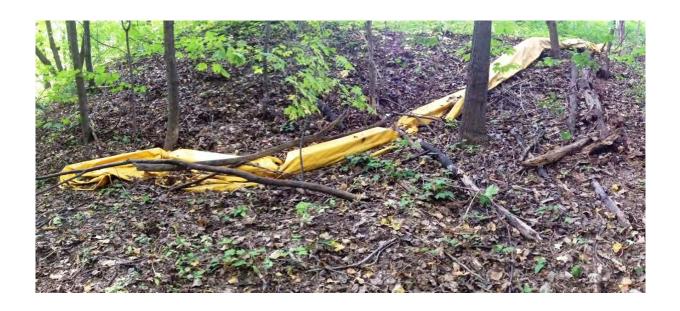

Odors: None observed.

**Other:** Debris including, one residential hot water heater, a vehicle hub-cap, plastic and cut wood was observed east of Fernbrook Lane, on the slope of the south creek bank (Photos 13, 14). A yellow boom was observed on the north creek bank, east of Fernbrook Lane (Photo 15).

Photo 11: Fernbrook Lane, looking north

Photo 13: Debris (hot water heater, plastic, wood) in bank of creek east of Fernbrook Lane

Photo 14: Hub-cap debris in creek east of Fernbrook Lane

Photo 15: Boom along side the creek, east of Fernbrook Lane.