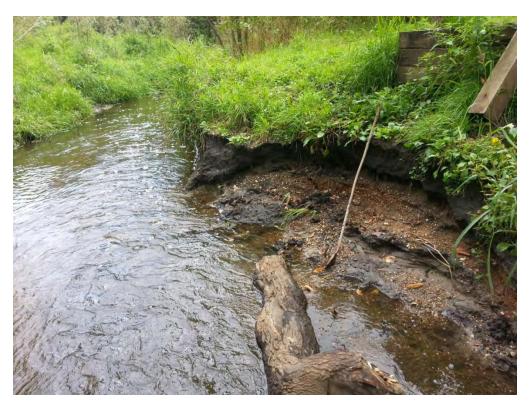

**Photo 8**. *Site 9*. Erosion around bridge abutments

Photo 9. Site 10. Incised stream bed

Photo 10. Site 11. Minor to moderate erosion on outside of bank meander

**Photo 11**. Site 12. Minor to moderate erosion on stream bank