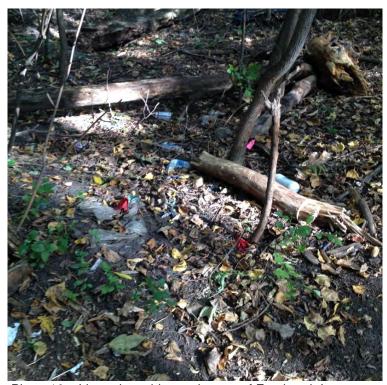

Odors: None observed.

**Other:** Debris including, one residential hot water heater, a vehicle hub-cap, plastic and cut wood was observed east of Fernbrook Lane, on the slope of the south creek bank (Photos 13, 14). A yellow boom was observed on the north creek bank, east of Fernbrook Lane (Photo 15).

Scrap metal and concrete debris was observed on the Disc Golf course, approximately 120 feet from the center of the creek (Photo 8).

Liter including, plastic beverage bottles, aluminum cans and plastic was observed throughout the Property.