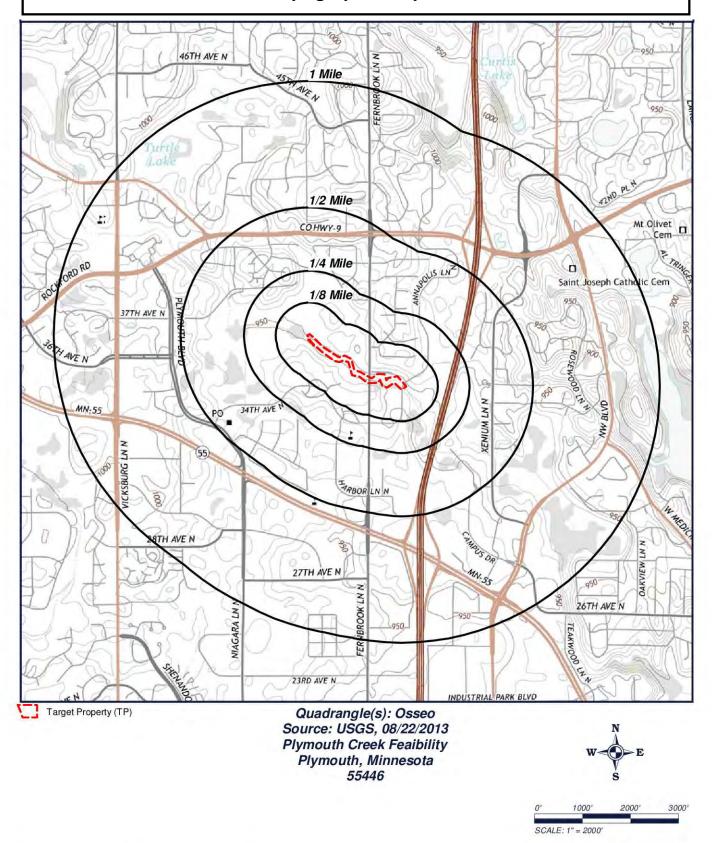

## 1.0 Introduction

Barr Engineering Co. (Barr) was retained by the Bassett Creek Watershed Management Commission (BCWMC) to complete a Phase I Environmental Site Assessment (Assessment) of an approximately 2,800-foot long reach of Plymouth Creek. The property is located in the SE ¼ of Section 16, NE ¼ of NE ¼ of Section 21, and NW ¼ of NW ¼ of Section 22, T118N, R22W, in the City of Plymouth, Hennepin County, Minnesota (Property). The Property location is shown on Figure 1.

## 2.1 Location and Legal Description

The Property is located in the SE ¼ of Section 16, NE ¼ of NE ¼ of Section 21, and NW ¼ of NW ¼ of Section 22, T118N, R22W, in the City of Plymouth, Hennepin County, Minnesota (Property). The Property is approximately 2,800 feet long and 6.47 acres in size, which includes a 50-foot buffer from the centerline of the creek. The Property boundaries are shown on Figure 2.

### 2.2 Property Setting and Land Use

Topography of the Property generally slopes inward towards the creek channel and slopes to the southeast. The channel is incised approximately one to five feet on average. The shallow groundwater flow direction at the Property is considered to be southwest towards Medicine Lake (Refs. 1e, 2a).