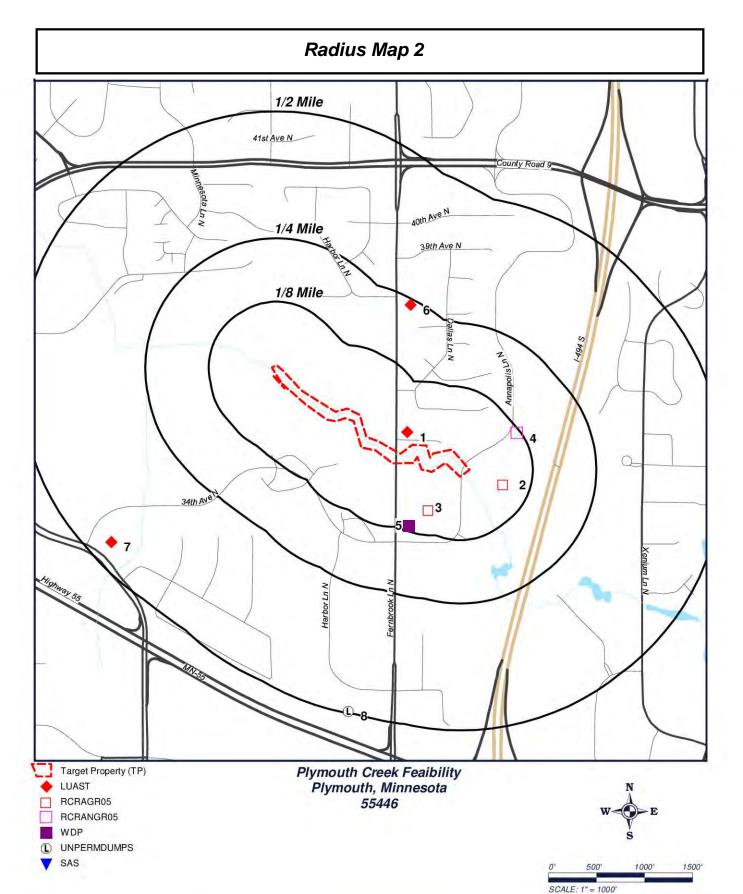

#### Table 1

| ASTM List | Address                     | Listing Status | Potential or Documented<br>Release to Environment                                                                                                                                      | Was a<br>Regulatory File<br>Review<br>Completed? |
|-----------|-----------------------------|----------------|----------------------------------------------------------------------------------------------------------------------------------------------------------------------------------------|--------------------------------------------------|
| LUAST     | 3540<br>Fernbrook<br>Ave N. | Closed         | A release of fuel oil 1 & 2 was discovered on June 25, 1992 and an excavation report resulted in a No Further Action Required determination. The release was closed on August 4, 1992. | No                                               |

**ASTM List Definitions:** 

LUST – Leaking Underground Storage Tanks

A file review was not completed because a storage tank of fuel 1 and 2 at a residential parcel is unlikely to impact the soil or groundwater at the Property. Minnesota Pollution Control Agency Leaks and tanks database report no groundwater or soil contamination (Ref. 5f).

#### **Tribal Sites**

As part of the HIG Report, locations of Native American reservations equal to or greater than 640 acres in size within the search area are reported. No reservations meeting this size criterion were identified within 1 mile of the Property (Ref. 3a). The local government contact was not aware of Native American reservations or administered lands within 1 mile of the Property (Ref. 4g).