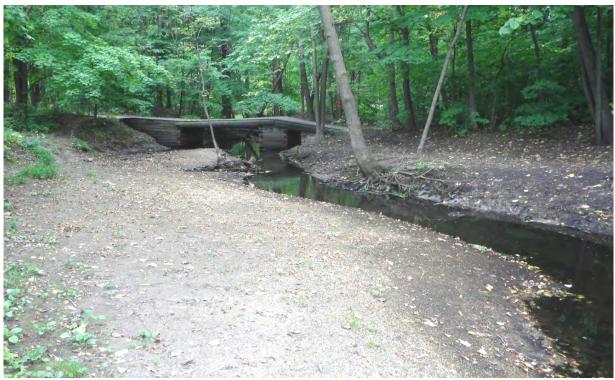

#### Plymouth Creek Plymouth, Minnesota September 16,2015

| Ceptember 10,2010 |                                                                                  |  |  |  |
|-------------------|----------------------------------------------------------------------------------|--|--|--|
| Photo #           | Comments                                                                         |  |  |  |
| 1                 | Northwest edge of Property, entrance to disc golf course. Facing southeast       |  |  |  |
| 2                 | Typical creek area within disc golf course                                       |  |  |  |
| 3                 | Typical creek area within disc golf course                                       |  |  |  |
| 4                 | Typical creek area within disc golf course                                       |  |  |  |
| 5                 | Trash container within disc golf course. Disc golf tee-box and bench.            |  |  |  |
| 6                 | Disc golf basket hole                                                            |  |  |  |
| 7                 | Litter in creek                                                                  |  |  |  |
| 8                 | Scrap metal and concrete debris                                                  |  |  |  |
| 9                 | Sanitary sewer manhole, creek in background                                      |  |  |  |
| 10                | Culvert at Fernbrook Lane, looking southeast                                     |  |  |  |
| 11                | Fernbrook Lane, looking north                                                    |  |  |  |
| 12                | Typical creek area east of Fernbrook Lane                                        |  |  |  |
| 13                | Debris (hot water heater, plastic, wood) in bank of creek east of Fernbrook Lane |  |  |  |
| 14                | Hub-cap debris in creek east of Fernbrook Lane                                   |  |  |  |
| 15                | Boom along side the creek, east of Fernbrook Lane.                               |  |  |  |
| 16                | Litter alongside creek, east of Fernbrook Lane                                   |  |  |  |

Photo 1: Northwest edge of Property, entrance to disc golf course. Facing southeast

Photo 2: Typical creek area within disc golf course

Photo 3: Typical creek area within disc golf course

Photo 4: Typical creek area within disc golf course