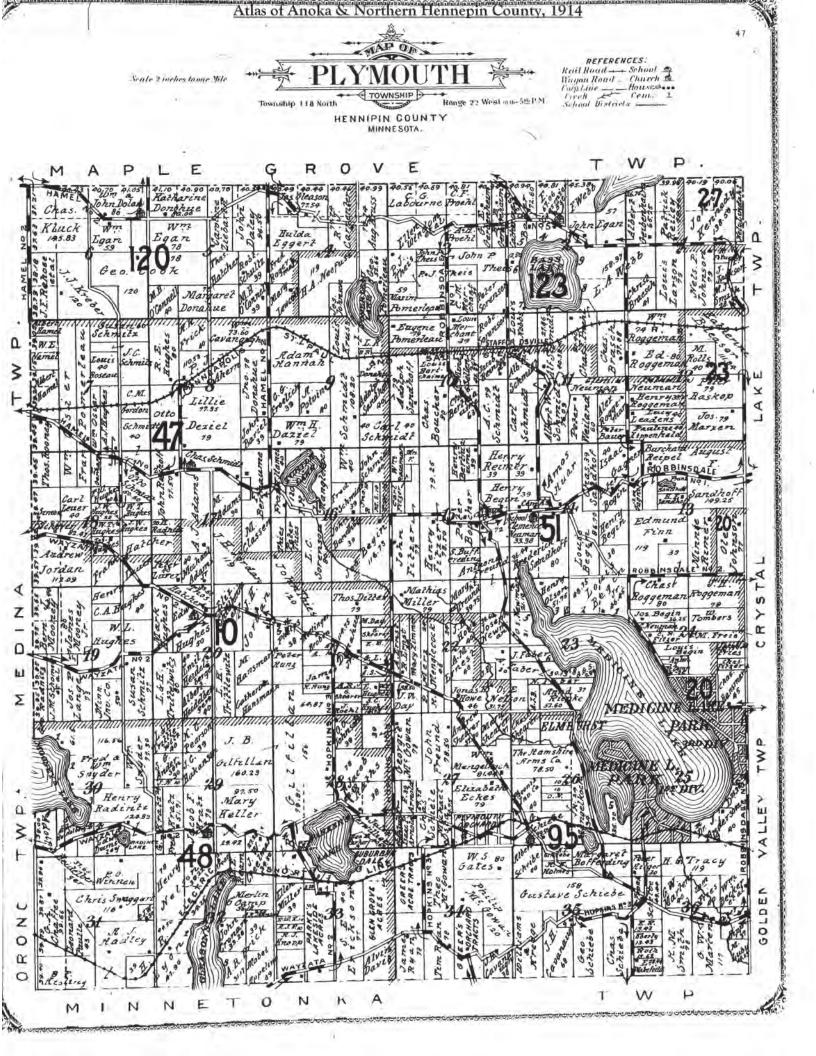

#### **Property Land-use History**

**Original Property development (year/use)**: Records showed no development of the Property prior to 1898. The creek is visible in 1856 (Ref. 1i), and is undeveloped on a 1902 aerial (Ref. 1e). The creek shape has changed throughout history via natural flow processes (Refs. 1a, 1e).

#### Chronology of Past Property use/ownership:

The creek intersects Fernbrook Lane, which was present by at least 1937, and Annapolis Lane, which was present by at least 1997 (Ref. 1a). The playfields to the north of the creek were developed by 1984 (Refs. 1a, 1e), and the disc golf course was created in 1997 (Ref. 5d). Residential structures were present since at least 1937 north of the creek on the east side of Fernbrook Lane.

#### General type of current or past uses in the surrounding areas:

The creek corridor (Property) appears to intersect agricultural land from at least 1898 through 1964 (Ref. 1a). As early, as 1937 Fernbrook Lane is visible and residential structures exist to the north of the future 35<sup>th</sup> Avenue (Ref. 1a). Residential development slowly begins near the Property in 1957 and rapidly developed by 1984 and is developed similar to current use by 1997 (Refs. 1a, 1e). By 1984 playfields and green space exist to the north of the Property, this space is expanded and improved on through 2003 (Refs. 1a, 1e). By 1997 commercial buildings and Annapolis Lane exist to the east of the Property (Ref. 1a). The City of Plymouth historical town hall exists adjacent to the north, along the west side of Fernbrook Lane (Ref. 1f).