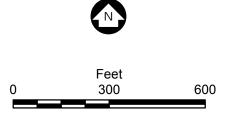

Odors: None observed.

**Other:** Debris including, one residential hot water heater, a vehicle hub-cap, plastic and cut wood was observed east of Fernbrook Lane, on the slope of the south creek bank (Photos 13, 14). A yellow boom was observed on the north creek bank, east of Fernbrook Lane (Photo 15).

#### Plymouth Creek Plymouth, Minnesota September 16,2015

| Ceptember 10,2010 |                                                                                  |  |  |  |
|-------------------|----------------------------------------------------------------------------------|--|--|--|
| Photo #           | Comments                                                                         |  |  |  |
| 1                 | Northwest edge of Property, entrance to disc golf course. Facing southeast       |  |  |  |
| 2                 | Typical creek area within disc golf course                                       |  |  |  |
| 3                 | Typical creek area within disc golf course                                       |  |  |  |
| 4                 | Typical creek area within disc golf course                                       |  |  |  |
| 5                 | Trash container within disc golf course. Disc golf tee-box and bench.            |  |  |  |
| 6                 | Disc golf basket hole                                                            |  |  |  |
| 7                 | Litter in creek                                                                  |  |  |  |
| 8                 | Scrap metal and concrete debris                                                  |  |  |  |
| 9                 | Sanitary sewer manhole, creek in background                                      |  |  |  |
| 10                | Culvert at Fernbrook Lane, looking southeast                                     |  |  |  |
| 11                | Fernbrook Lane, looking north                                                    |  |  |  |
| 12                | Typical creek area east of Fernbrook Lane                                        |  |  |  |
| 13                | Debris (hot water heater, plastic, wood) in bank of creek east of Fernbrook Lane |  |  |  |
| 14                | Hub-cap debris in creek east of Fernbrook Lane                                   |  |  |  |
| 15                | Boom along side the creek, east of Fernbrook Lane.                               |  |  |  |
| 16                | Litter alongside creek, east of Fernbrook Lane                                   |  |  |  |

Photo 11: Fernbrook Lane, looking north

Photo 13: Debris (hot water heater, plastic, wood) in bank of creek east of Fernbrook Lane

Photo 14: Hub-cap debris in creek east of Fernbrook Lane

Photo 15: Boom along side the creek, east of Fernbrook Lane.