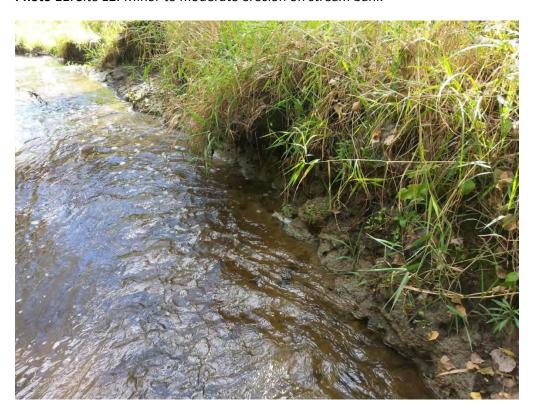

**Photo 8**. *Site 9*. Erosion around bridge abutments

Photo 9. Site 10. Incised stream bed

Photo 10. Site 11. Minor to moderate erosion on outside of bank meander

**Photo 11**. Site 12. Minor to moderate erosion on stream bank