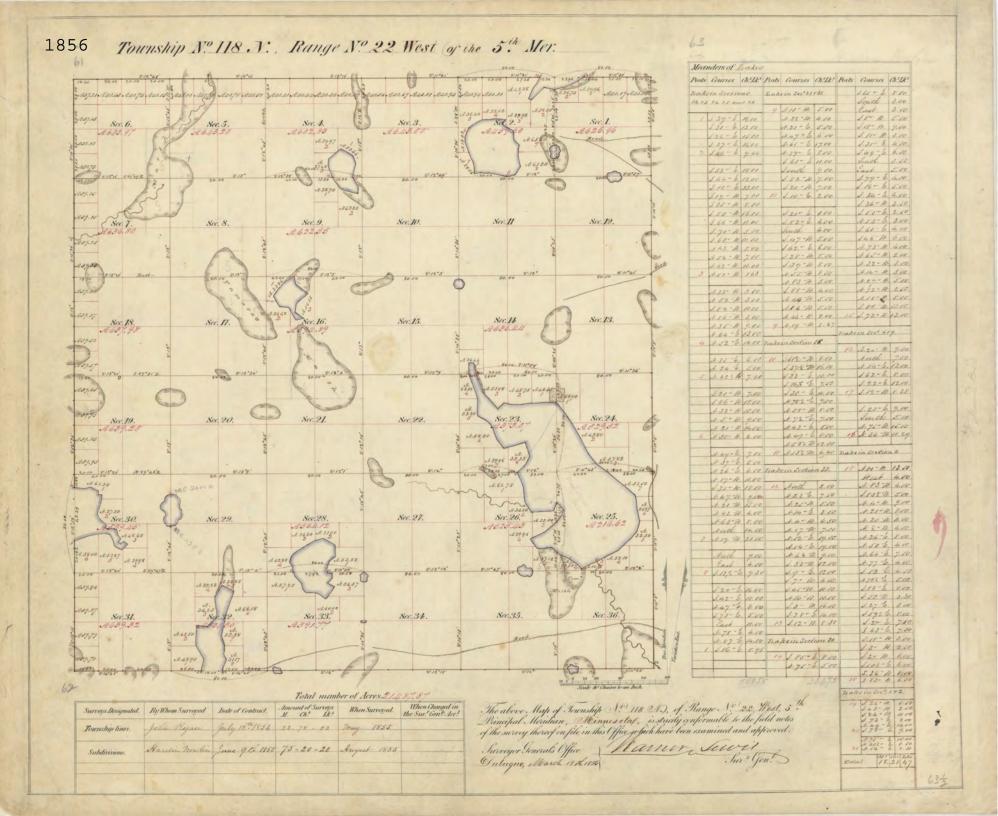

| Date Range    | Property Changes                                                                                                      |
|---------------|-----------------------------------------------------------------------------------------------------------------------|
| Prior to 1856 | Historical documentation was not readily ascertainable; therefore, changes in general Property land-uses are unknown. |
| 1856 to 1873  | Gaps greater than five years in historical documentation are present; however, general                                |
| 1873 to 1896  | Property land-uses did not change during the time periods.                                                            |
| 1902 to 1913  |                                                                                                                       |
| 1914 to 1937  |                                                                                                                       |
| 1940 to 1947  |                                                                                                                       |
| 1947 to 1953  |                                                                                                                       |
| 1957 to 1964  |                                                                                                                       |

#### **Property Land-use History**

**Original Property development (year/use)**: Records showed no development of the Property prior to 1898. The creek is visible in 1856 (Ref. 1i), and is undeveloped on a 1902 aerial (Ref. 1e). The creek shape has changed throughout history via natural flow processes (Refs. 1a, 1e).