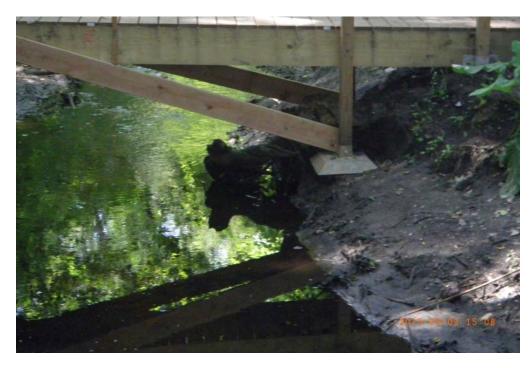

**Photo 4**. Site 4. Unvegetated overbanks contributing to stream

**Photo 5**. Site 5. Minor to moderate erosion on steep bank

Photo 6. Site 6. Erosion around bridge abutments

Photo 7. Site 8. Erosion around bridge abutments