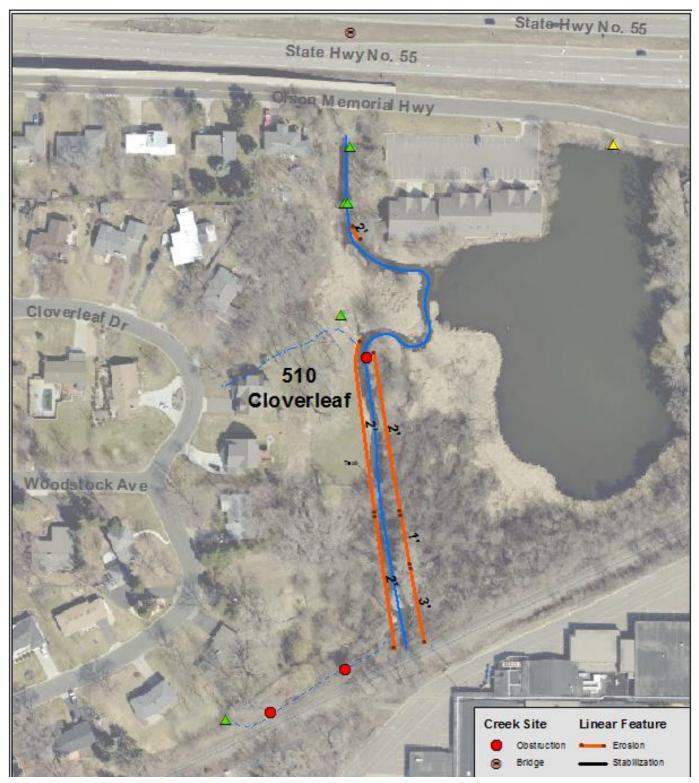

The City of Golden Valley requests BCWMC channel maintenance funds in an amount not to exceed \$15,000. The City's available allocation from this fund is approximately \$152,920.00. The funds will be used to repair and restore a portion of the streambank along the Sweeney Lake Branch of Bassett Creek that is experiencing erosion and undercutting. Attached is a map of the location.

The owner whose property is being impacted is planning to fund 50% of the costs. The cost sharing will be outlined in a separate agreement between the City and owner.

The owner of 510 Cloverleaf Drive has requested quotes from two landscape contractors and is looking to utilize a combination of hard and soft armoring to repair the site and prevent future erosion and soil loss. As part of the project a buffer of native vegetation will also be implemented to help stabilize the bank and filter sediment and nutrients before entering the creek. The City requires that a professional engineer prepare and sign the plans and that the Commission Engineer review the plans.

This area has been identified for erosion issues in the City's annual creek inventory. The area has continued to erode and experience greater undercutting since the last inspection. This project will stabilize and restore the bank to help protect and improve the water quality of the stream and Sweeney Lake.