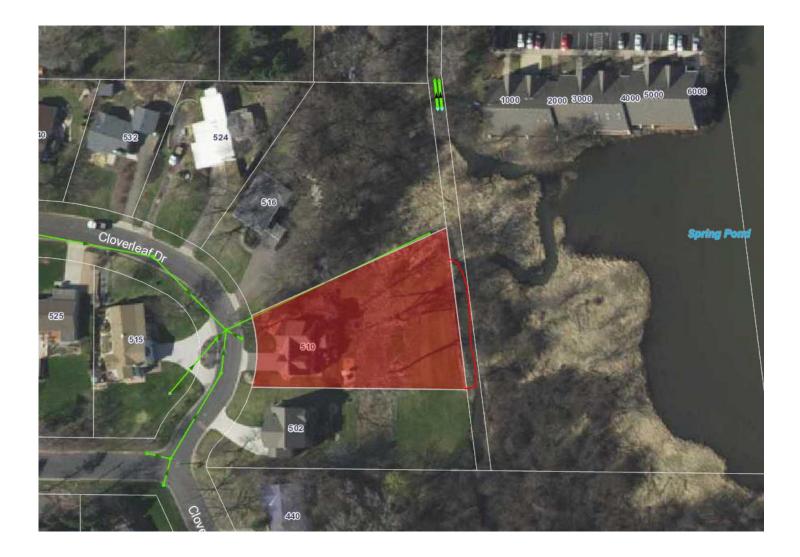

The City of Golden Valley requests BCWMC channel maintenance funds in an amount not to exceed \$15,000. The City's available allocation from this fund is approximately \$152,920.00. The funds will be used to repair and restore a portion of the streambank along the Sweeney Lake Branch of Bassett Creek that is experiencing erosion and undercutting. Attached is a map of the location.

The owner whose property is being impacted is planning to fund 50% of the costs. The cost sharing will be outlined in a separate agreement between the City and owner.

The owner of 510 Cloverleaf Drive has requested quotes from two landscape contractors and is looking to utilize a combination of hard and soft armoring to repair the site and prevent future erosion and soil loss. As part of the project a buffer of native vegetation will also be implemented to help stabilize the bank and filter sediment and nutrients before entering the creek. The City requires that a professional engineer prepare and sign the plans and that the Commission Engineer review the plans.

This area has been identified for erosion issues in the City's annual creek inventory. The area has continued to erode and experience greater undercutting since the last inspection. This project will stabilize and restore the bank to help protect and improve the water quality of the stream and Sweeney Lake.