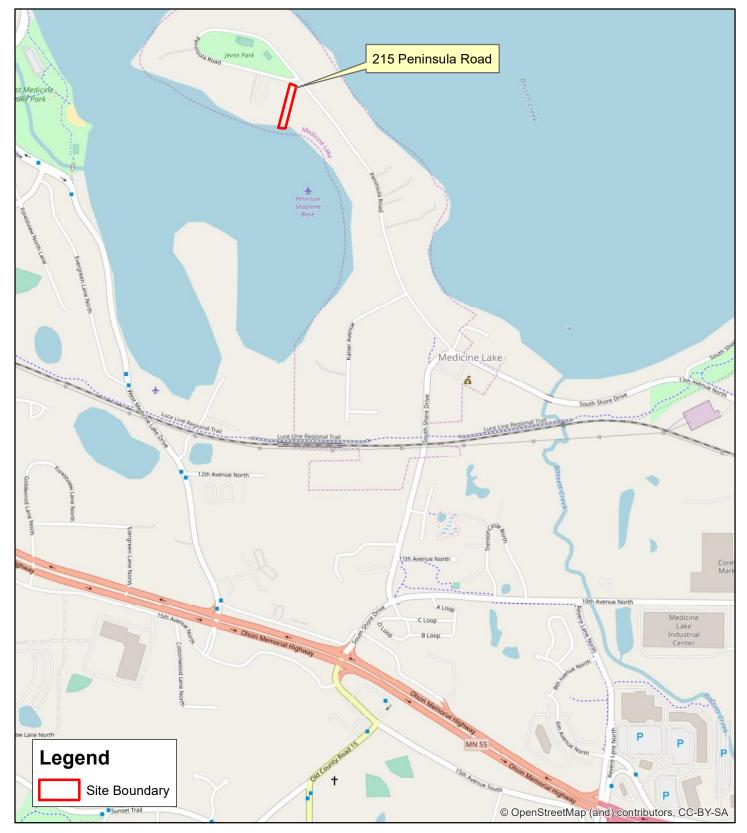

## Minnesota Wetland Conservation Act Notice of Decision

| Local Government Unit (LGU): Bassett Creek Watershed Management Commission (BCWMC)                                                                |  |  |  |
|---------------------------------------------------------------------------------------------------------------------------------------------------|--|--|--|
| County: Hennepin                                                                                                                                  |  |  |  |
| Applicant Name: Shaun and Michelle Kennedy                                                                                                        |  |  |  |
| Applicant Representative: Scott Newland, Newland Architecture, Inc.                                                                               |  |  |  |
| Project Name: 215 Peninsula Road, Medicine Lake LGU Project No. (if any): 2019-26                                                                 |  |  |  |
| Date Application Received by LGU: 11/06/2019                                                                                                      |  |  |  |
| Date of LGU Decision: 12/11/2019                                                                                                                  |  |  |  |
| Date this Notice was Sent: 12/11/2019                                                                                                             |  |  |  |
| Minnesota Wetland Conservation Act (WCA) Decision Type - check all that apply                                                                     |  |  |  |
| □ Wetland Boundary/Type             □ Sequencing             □ Replacement Plan             □ Bank Plan (not credit purchase)                     |  |  |  |
| □ No-Loss (8420.0415) □ Exemption (8420.0420)                                                                                                     |  |  |  |
| Part: □ A □ B □ C □ D □ E □ F □ G □ H       Subpart: □ 2 □ 3 □ 4 □ 5 □ 6 □ 7 □ 8 □ 9                                                              |  |  |  |
| Replacement Plan Impacts (replacement plan decisions only)                                                                                        |  |  |  |
| Total WCA Wetland Impact Area:                                                                                                                    |  |  |  |
| Wetland Replacement Type:   Project Specific Credits:                                                                                             |  |  |  |
| ☐ Bank Credits:                                                                                                                                   |  |  |  |
| Bank Account Number(s):                                                                                                                           |  |  |  |
| Technical Evaluation Panel (TEP) Findings and Recommendations (attach if any)                                                                     |  |  |  |
| ☐ Approve ☐ Approve w/Conditions ☐ Deny ☒ No TEP Findings Report, see TEP involvement and                                                         |  |  |  |
| communication described below.                                                                                                                    |  |  |  |
|                                                                                                                                                   |  |  |  |
| LGU Decision                                                                                                                                      |  |  |  |
| $\square$ Approved with Conditions (specify below) <sup>1</sup> $\square$ Approved <sup>1</sup> $\square$ Denied                                  |  |  |  |
| List Conditions:                                                                                                                                  |  |  |  |
|                                                                                                                                                   |  |  |  |
|                                                                                                                                                   |  |  |  |
| <b>Decision-Maker for this Application:</b> ⊠ Staff □ Governing Board/Council □ Other:                                                            |  |  |  |
| Desiries is well-defended to the Company (defended).                                                                                              |  |  |  |
| Decision is valid for: ⊠ 5 years (default) □ Other (specify):                                                                                     |  |  |  |
| <sup>1</sup> Wetland Replacement Plan approval is not valid until BWSR confirms the withdrawal of any required wetland bank credits. For project- |  |  |  |
| specific replacement a financial assurance per MN Rule 8420.0522, Subp. 9 and evidence that all required forms have been recorded on              |  |  |  |
| the title of the property on which the replacement wetland is located must be provided to the LGU for the approval to be valid.                   |  |  |  |
| <b>LGU Findings</b> – Attach document(s) and/or insert narrative providing the basis for the LGU decision <sup>1</sup> .                          |  |  |  |
|                                                                                                                                                   |  |  |  |
| ⊠ Summary:                                                                                                                                        |  |  |  |
| On behalf of Shaun and Michelle Kennedy, Kjolhaug Environmental submitted a wetland delineation report                                            |  |  |  |
| and joint application form requesting wetland boundary and type approval for the property located at 215                                          |  |  |  |
| Peninsula Road in Medicine Lake (Section 26, Township 118N, Range 22W) within Hennepin County.                                                    |  |  |  |
| Two wetlands were delineated within the wetland evaluation area and designated as follows:                                                        |  |  |  |

**Figure 1 - Site Location** 

## 215 Peninsula Road (KES 2019-165) Medicine Lake, Minnesota

Note: Boundaries indicated on this figure are approximate and do not constitute an official survey product.

Figure 2 - Existing Conditions (2016 MnGEO Photo)