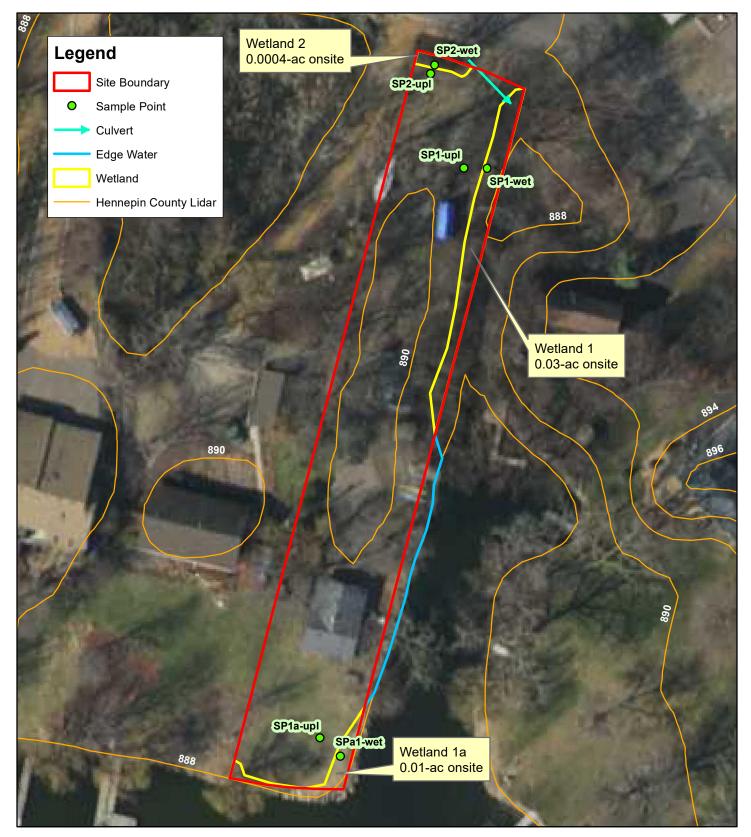

Wetland 1/1a = 0.04 ac Type 5/2 PUBGx/PEMB excavated shallow open water and wet meadow lake fringe adjacent to the Minnesota Department of Natural Resources (DNR) Public Water of Medicine Lake (27-104 P)

Wetland 2 = 0.0004 ac Type 5/2 PUBGx/PEMB excavated shallow open water and wet meadow wetland The east-central portion of the site (between Wetland 1 and Wetland 1a) is bordered by an open water channel with no wetland fringe.

A site review was conducted on 10/31/2019 with Karen Wold (Barr Engineering Co. for the BCWMC), Adam Cameron (Kjolhaug Environmental), and Scott Newland (Newland Architecture, Inc.). The wetland boundaries were flagged at the site and a preliminary wetland delineation figure was provided for the site review prior to completion of the wetland delineation report. The wetland boundary was slightly revised at the western edge of Wetland 1a during the site review. Though some herbaceous vegetation had begun to senesce and some leaves had dropped from trees and shrubs during the wetland delineation, the majority of vegetation was documented during the wetland delineation and also observed during the site visit. Wetland boundaries are distinct and no concerns or questionable areas were observed during the site visit.

### 215 Peninsula Road (KES 2019-165) Medicine Lake, Minnesota

Note: Boundaries indicated on this figure are approximate and do not constitute an official survey product.