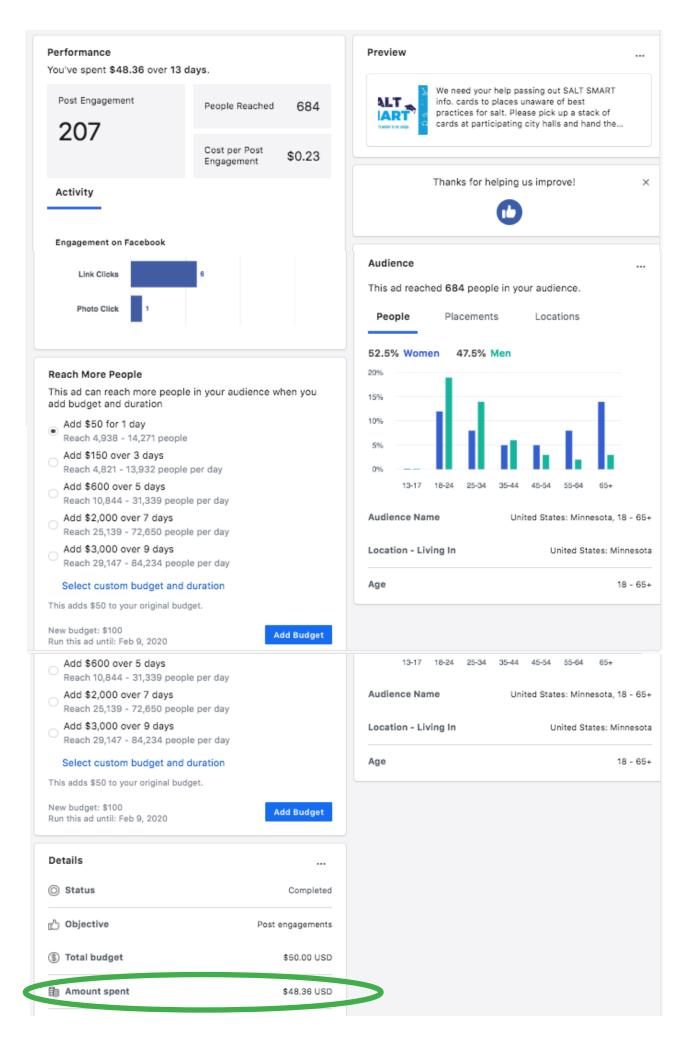

Subtotal: 378.00

| DESCRIPTION                                                                                                                          | QTY         | RATE   | AMOUNT           |
|--------------------------------------------------------------------------------------------------------------------------------------|-------------|--------|------------------|
| Consulting:Materials for project Salt Education-sent packets to Lions and Kiwanis (5.24 for manilla envelopes and 24.30 for postage) | 1           | 29.54  | 29.54            |
| Consulting:Materials for project Facebook ad for salt smart campaign                                                                 | 1           | 48.36  | 48.36            |
| Consulting:Materials for project Vistaprint reorder of slat smart flyers                                                             | 1           | 192.80 | 192.80           |
|                                                                                                                                      |             |        | Subtotal: 270.70 |
|                                                                                                                                      | BALANCE DUE |        | \$1,343.90       |