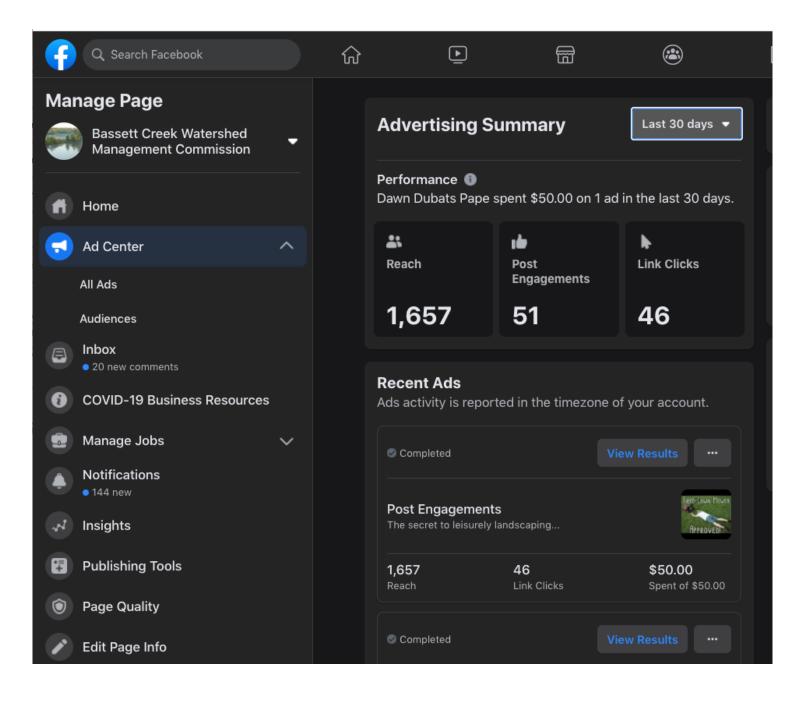

| DESCRIPTION                                                                                                                                                  | QTY  | RATE  | AMOUNT           |
|--------------------------------------------------------------------------------------------------------------------------------------------------------------|------|-------|------------------|
| <b>Social Media</b><br>Researched and published 7 Facebook posts for May<br>2020 that reached 2,276 people and had 177<br>engagements (clicks and reactions) | 4.75 | 45.00 | 213.75           |
| <b>Board minutes</b><br>BCWMC board meeting (May 21, 2020) and<br>completed draft minutes                                                                    | 7    | 45.00 | 315.00           |
| Social Media<br>Prepared social media report to be included in the<br>annual report                                                                          | 3.50 | 45.00 | 157.50           |
| <b>News articles</b><br>"Conservation that Starts in Your Yard" for Sun Post<br>newspapers                                                                   | 3.75 | 45.00 | 168.75           |
|                                                                                                                                                              |      |       | Subtotal: 855.00 |
| Consulting:Education<br>Alternative lawns video                                                                                                              | 7.25 | 45.00 | 326.25           |
|                                                                                                                                                              |      |       | Subtotal: 326.25 |
| Project Expenses Reimbursement:Reimbursement<br>Social media and other project expenses                                                                      | 1    | 50.00 | 50.00            |
|                                                                                                                                                              |      |       | Subtotal: 50.00  |
|                                                                                                                                                              |      |       |                  |