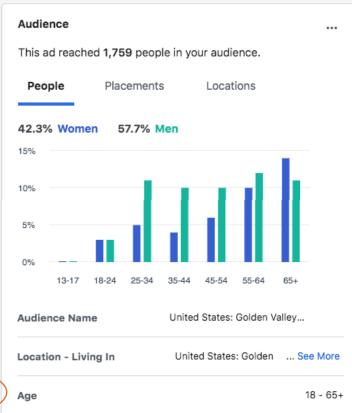

|      |       | Subtotal: 382.50 |
| Consulting:Materials for project 2 Facebook ads for AIS video (\$40 +\$50)                                                                    | 1    | 90.00 | 90.00            |
|                                                                                                                                               |      |       | Subtotal: 90.00  |
|                                                                                                                                               |      |       |                  |

**BALANCE DUE** 









## Automatically Boost Posts Like This

Get consistent results and increased Page activity when you let us boost similarly engaging posts automatically.

**Get Started**