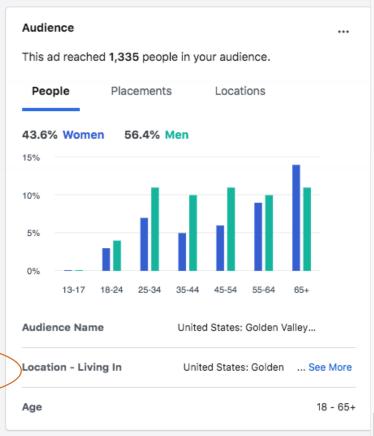

## **INVOICE**

**BILL TO** 

Laura Jesster Bassett Creek Watershed Management Commission **INVOICE #** 1205

DATE 09/04/2020
DUE DATE 10/04/2020
TERMS Net 30

\$1,136.25

| DESCRIPTION                                                                                                                                   | QTY  | RATE  | AMOUNT           |
|-----------------------------------------------------------------------------------------------------------------------------------------------|------|-------|------------------|
| Social Media Researched and published 7 Facebook posts for August 2020 that reached 3381 people and had 86 engagements (clicks and reactions) | 5.25 | 45.00 | 236.25           |
| Board minutes BCWMC draft minutes                                                                                                             | 4.50 | 45.00 | 202.50           |
| Consulting:News article wrote and submitted "Bee Kind" for Sun Post newspapers                                                                | 5    | 45.00 | 225.00           |
|                                                                                                                                               |      |       | Subtotal: 663.75 |
| Consulting:Education Wrote and produced pollinator video                                                                                      | 8    | 45.00 | 360.00           |
| Consulting:Website posted Masjid An-Nur leads the way as an 'Eco-Mosque' article on website page                                              | 0.50 | 45.00 | 22.50            |
|                                                                                                                                               |      |       | Subtotal: 382.50 |
| Consulting:Materials for project 2 Facebook ads for AIS video (\$40 +\$50)                                                                    | 1    | 90.00 | 90.00            |
|                                                                                                                                               |      |       | Subtotal: 90.00  |
|                                                                                                                                               |      |       |                  |