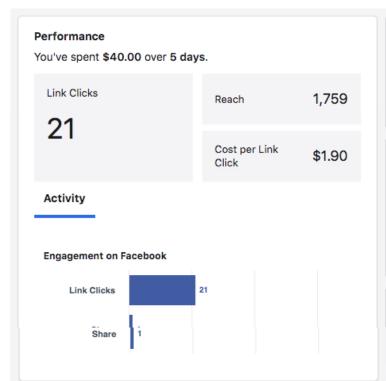

## **INVOICE**

**BILL TO** 

Laura Jesster Bassett Creek Watershed Management Commission **INVOICE #** 1205

DATE 09/04/2020
DUE DATE 10/04/2020
TERMS Net 30

\$1,136.25

| DESCRIPTION                                                                                                                                   | QTY  | RATE  | AMOUNT           |
|-----------------------------------------------------------------------------------------------------------------------------------------------|------|-------|------------------|
| Social Media Researched and published 7 Facebook posts for August 2020 that reached 3381 people and had 86 engagements (clicks and reactions) | 5.25 | 45.00 | 236.25           |
| Board minutes BCWMC draft minutes                                                                                                             | 4.50 | 45.00 | 202.50           |
| Consulting:News article wrote and submitted "Bee Kind" for Sun Post newspapers                                                                | 5    | 45.00 | 225.00           |
|                                                                                                                                               |      |       | Subtotal: 663.75 |
| Consulting:Education Wrote and produced pollinator video                                                                                      | 8    | 45.00 | 360.00           |
| Consulting:Website posted Masjid An-Nur leads the way as an 'Eco-Mosque' article on website page                                              | 0.50 | 45.00 | 22.50            |
|                                                                                                                                               |      |       | Subtotal: 382.50 |
| Consulting:Materials for project 2 Facebook ads for AIS video (\$40 +\$50)                                                                    | 1    | 90.00 | 90.00            |
|                                                                                                                                               |      |       | Subtotal: 90.00  |
|                                                                                                                                               |      |       |                  |