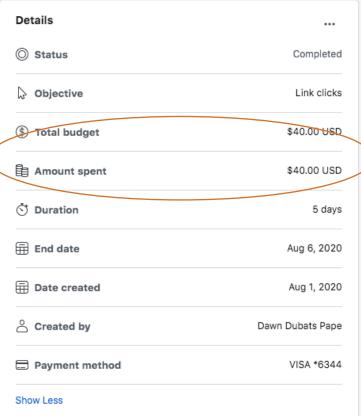

## **INVOICE**

**BILL TO** 

Laura Jesster Bassett Creek Watershed Management Commission **INVOICE #** 1205

DATE 09/04/2020
DUE DATE 10/04/2020
TERMS Net 30

\$1,136.25

| DESCRIPTION                                                                                                                                   | QTY  | RATE  | AMOUNT           |
|-----------------------------------------------------------------------------------------------------------------------------------------------|------|-------|------------------|
| Social Media Researched and published 7 Facebook posts for August 2020 that reached 3381 people and had 86 engagements (clicks and reactions) | 5.25 | 45.00 | 236.25           |
| Board minutes BCWMC draft minutes                                                                                                             | 4.50 | 45.00 | 202.50           |
| Consulting:News article wrote and submitted "Bee Kind" for Sun Post newspapers                                                                | 5    | 45.00 | 225.00           |
|                                                                                                                                               |      |       | Subtotal: 663.75 |
| Consulting:Education Wrote and produced pollinator video                                                                                      | 8    | 45.00 | 360.00           |
| Consulting:Website posted Masjid An-Nur leads the way as an 'Eco-Mosque' article on website page                                              | 0.50 | 45.00 | 22.50            |
|                                                                                                                                               |      |       | Subtotal: 382.50 |
| Consulting:Materials for project 2 Facebook ads for AIS video (\$40 +\$50)                                                                    | 1    | 90.00 | 90.00            |
|                                                                                                                                               |      |       | Subtotal: 90.00  |
|                                                                                                                                               |      |       |                  |