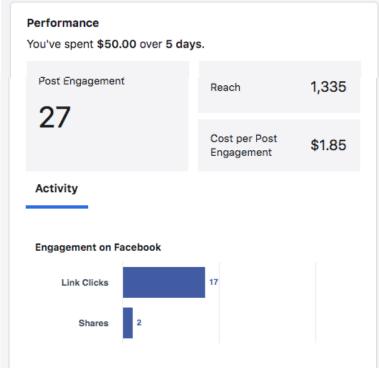

## **INVOICE**

**BILL TO** 

Laura Jesster Bassett Creek Watershed Management Commission **INVOICE #** 1205

DATE 09/04/2020
DUE DATE 10/04/2020
TERMS Net 30

\$1,136.25

| DESCRIPTION                                                                                                                                   | QTY  | RATE  | AMOUNT           |
|-----------------------------------------------------------------------------------------------------------------------------------------------|------|-------|------------------|
| Social Media Researched and published 7 Facebook posts for August 2020 that reached 3381 people and had 86 engagements (clicks and reactions) | 5.25 | 45.00 | 236.25           |
| Board minutes BCWMC draft minutes                                                                                                             | 4.50 | 45.00 | 202.50           |
| Consulting:News article wrote and submitted "Bee Kind" for Sun Post newspapers                                                                | 5    | 45.00 | 225.00           |
|                                                                                                                                               |      |       | Subtotal: 663.75 |
| Consulting:Education Wrote and produced pollinator video                                                                                      | 8    | 45.00 | 360.00           |
| Consulting:Website posted Masjid An-Nur leads the way as an 'Eco-Mosque' article on website page                                              | 0.50 | 45.00 | 22.50            |
|                                                                                                                                               |      |       | Subtotal: 382.50 |
| Consulting:Materials for project 2 Facebook ads for AIS video (\$40 +\$50)                                                                    | 1    | 90.00 | 90.00            |
|                                                                                                                                               |      |       | Subtotal: 90.00  |
|                                                                                                                                               |      |       |                  |