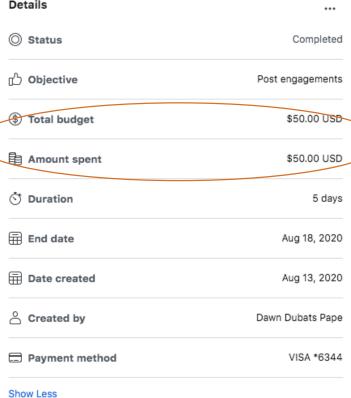

## **INVOICE**

**BILL TO** 

Laura Jesster Bassett Creek Watershed Management Commission **INVOICE #** 1205

DATE 09/04/2020
DUE DATE 10/04/2020
TERMS Net 30

\$1,136.25

| DESCRIPTION                                                                                                                                   | QTY  | RATE  | AMOUNT           |
|-----------------------------------------------------------------------------------------------------------------------------------------------|------|-------|------------------|
| Social Media Researched and published 7 Facebook posts for August 2020 that reached 3381 people and had 86 engagements (clicks and reactions) | 5.25 | 45.00 | 236.25           |
| Board minutes BCWMC draft minutes                                                                                                             | 4.50 | 45.00 | 202.50           |
| Consulting:News article wrote and submitted "Bee Kind" for Sun Post newspapers                                                                | 5    | 45.00 | 225.00           |
|                                                                                                                                               |      |       | Subtotal: 663.75 |
| Consulting:Education Wrote and produced pollinator video                                                                                      | 8    | 45.00 | 360.00           |
| Consulting:Website posted Masjid An-Nur leads the way as an 'Eco-Mosque' article on website page                                              | 0.50 | 45.00 | 22.50            |
|                                                                                                                                               |      |       | Subtotal: 382.50 |
| Consulting:Materials for project 2 Facebook ads for AIS video (\$40 +\$50)                                                                    | 1    | 90.00 | 90.00            |
|                                                                                                                                               |      |       | Subtotal: 90.00  |
|                                                                                                                                               |      |       |                  |