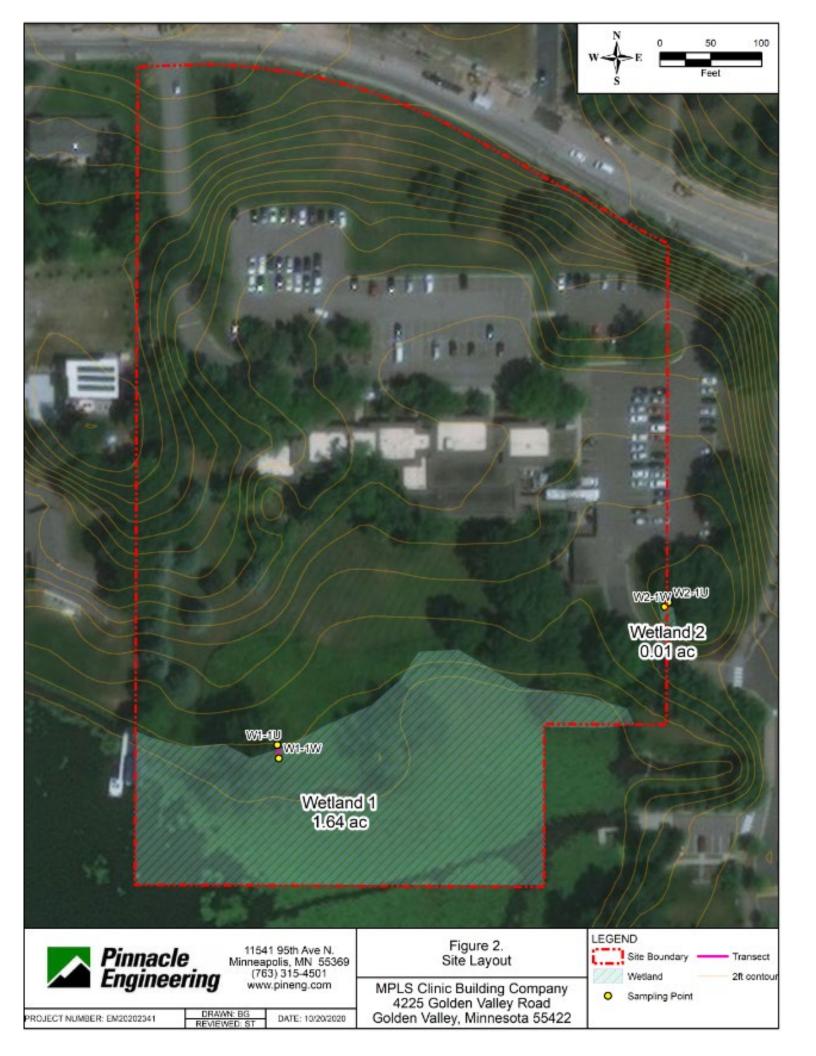

Boo<br>Wetland Bank<br>520 Lafayette<br>St. Paul, MN 5                                                                                                                                                                                                                                                                                                                                                                                               | ard of Water and Soil Reso<br>Coordinator<br>Road North                                       | * *                                                                                              |                                                                                                   |  |  |  |  |

**5. ATTACHMENTS** 

BWSR Forms 7-1-10 Page 2 of 2