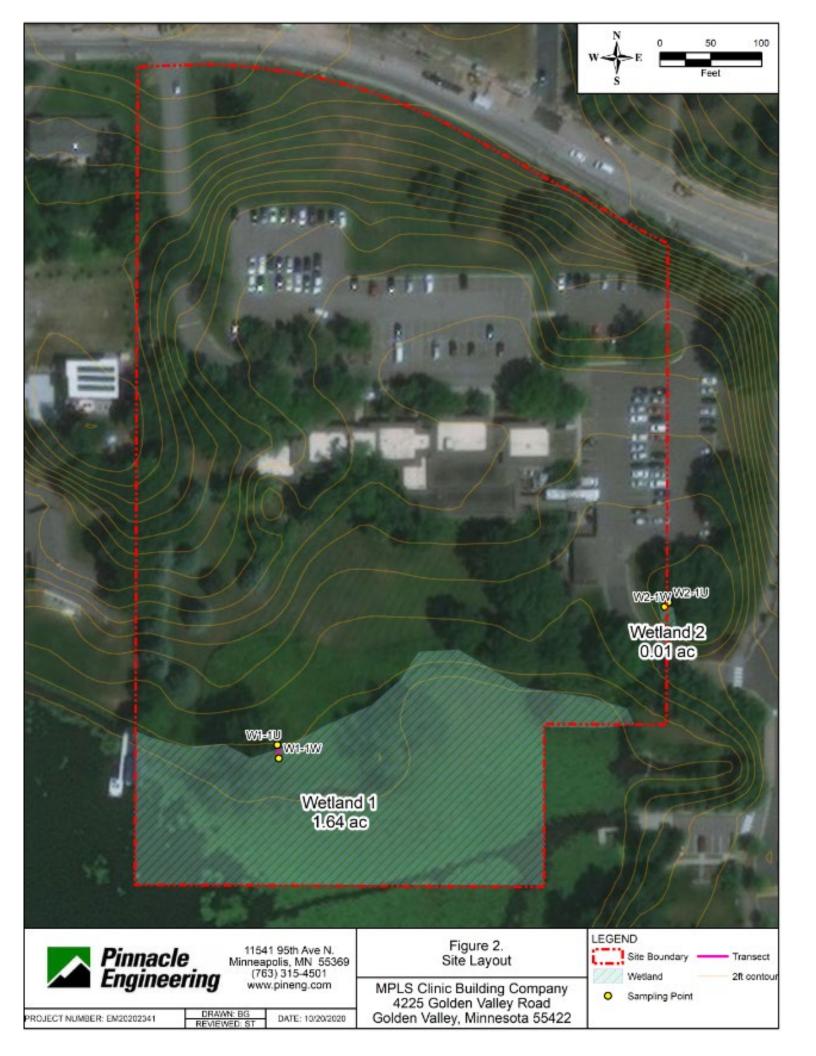

BWSR Forms 7-1-10 Page 1

LGU Findings and Conclusions (attach additional sheets as necessary):

| Wetlands were identified and delineated within the site boundary as part of the Delineation Report. The applicant is requesting Boundary and type approval.                                                                                                                                |                                               |                      |                                                                      |                                                                                                           |
|--------------------------------------------------------------------------------------------------------------------------------------------------------------------------------------------------------------------------------------------------------------------------------------------|-----------------------------------------------|----------------------|----------------------------------------------------------------------|-----------------------------------------------------------------------------------------------------------|
| The TEP was asked to provide comments on the wetland delineation report during the 15 day review period, which ended 12/2/2020. No comments were received.                                                                                                                                 |                                               |                      |                                                                      |                                                                                                           |
| The City concurs with the findings in the submitted wetland delineation report. No replacement or mititgation will be required as part of this finding.                                                                                                                                    |                                               |                      |                                                                      |                                                                                                           |
|                                                                                                                                                                                                                                                                                            |                                               |                      |                                                                      |                                                                                                           |
|                                                                                                                                                                                                                                                                                            |                                               |                      |                                                                      |                                                                                                           |
| For Replacement Plan                                                                                                                                                                                                                                                                       | s using credits from th                       | e State W            | etland Bank                                                          |                                                                                                           |
| Bank Account #                                                                                                                                                                                                                                                                             | Bank Service Area                             | County               | ctiana Dank.                                                         | Credits Approved for<br>Withdrawal (sq. ft. or nearest<br>.01 acre)                                       |
| Replacement Plan Approval Conditions. In addition to any conditions specified by the LGU, the approval of a Wetland Replacement Plan is conditional upon the following:                                                                                                                    |                                               |                      |                                                                      |                                                                                                           |
| ☐ <b>Financial Assurance:</b> For project-specific replacement that is not in-advance, a financial assurance specified by the LGU must be submitted to the LGU in accordance with MN Rule 8420.0522, Subp. 9 (List amount and type in LGU Findings).                                       |                                               |                      |                                                                      |                                                                                                           |
| Deed Recording: For project-specific replacement, evidence must be provided to the LGU that the BWSR "Declaration of Restrictions and Covenants" and "Consent to Replacement Wetland" forms have been filed with the county recorder's office in which the replacement wetland is located. |                                               |                      |                                                                      |                                                                                                           |
|                                                                                                                                                                                                                                                                                            |                                               |                      | _                                                                    | ank credits, confirmation that BWSR d in the approved replacement plan.                                   |
| Wetlands may not be impacted until all applicable conditions have been met!                                                                                                                                                                                                                |                                               |                      |                                                                      |                                                                                                           |
| Subp. 5 provides notice specified above. If a                                                                                                                                                                                                                                              | of this completed formice that a decision was | s made by a decision | the LGU under                                                        | ents in accordance with 8420.0255,<br>the Wetland Conservation Act as<br>e been provided to the landowner |
| Name<br>Jeff Oliver, PE.,                                                                                                                                                                                                                                                                  |                                               |                      | Title City Engineer                                                  |                                                                                                           |
| Signature AD                                                                                                                                                                                                                                                                               | Ri                                            |                      | Date Phone Number and E-mail 763-593-8034 joliver@goldenvalleymn.gov |                                                                                                           |