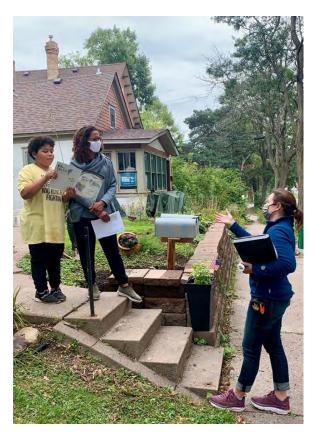

Joey and Jaiden Ellington, Northside Pollinator Project Block Captains

#### **Participant Recruitment**

- Emphasis on recruiting residents that are representative of the neighborhood *including renters!*
- Collaborative approach partner with neighborhood organizations, community leaders, and local interpreters
- Majority of 25 project participants are BIPOC community members