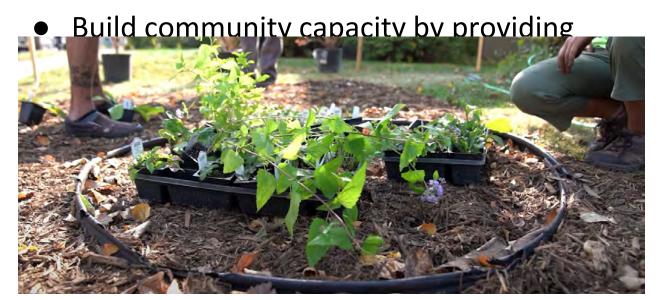

#### **Participant Recruitment**

- Emphasis on recruiting residents that are representative of the neighborhood *including renters!*
- Collaborative approach partner with neighborhood organizations, community leaders, and local interpreters
- Majority of 25 project participants are BIPOC community members

#### You can have a FREE garden right outside your apartment

BUTTERFILIES | BIRDS | CLEAN WATER

Call Yordi at 612.558.0865 or email at yordanose@metroblooms.org

The Northside Pollinator Project aims to replace conventional grass lawns with gardens that will add beauty to the community, clean our water, and protect our bees and butterflies. All residents of the Harrison, Jordan, and Willard-Hay neighborhoods are eligible to participate in this project – INCLUDING RENTERS! Project participants will receive a FREE 75 square foot garden by participating in this project.