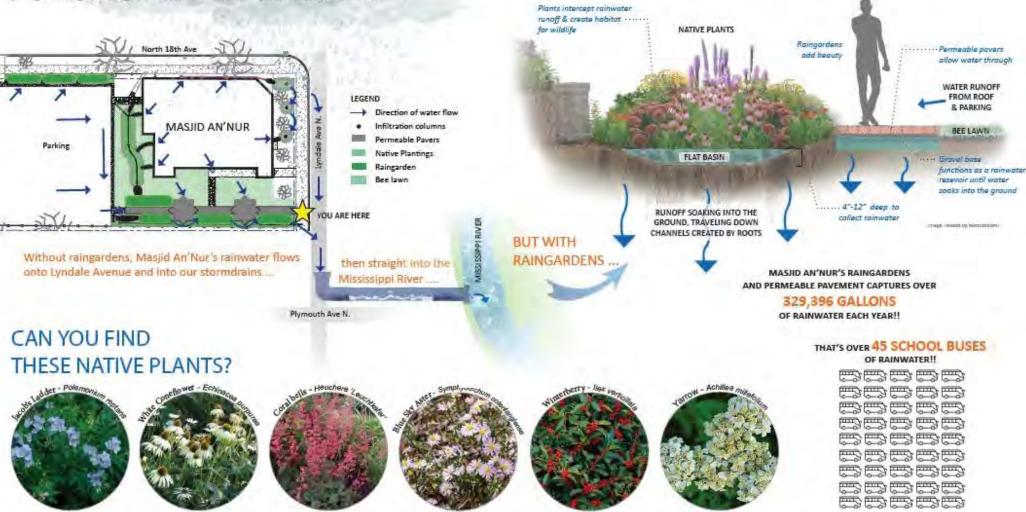

#### WELCOME TO OUR ECO-MOSQUE!

#### WE CREATE HEALTHY SPACES FOR ALL LIFE

Most rainwater flows from roofs and parking lots into the road, gathering any pollutants and debris in its path. It then pours into our storm sewers, picking up speed, finally dumping the collection of materials into our lakes and rivers! But here at Masjid An'Nur raingardens and permeable pavers clean our rainwater after it flows off our roof and parking lot. Our bee lawn and native plantings provide pollinator habitat. Trees, seating and open gathering spaces give our community a cool, vibrant place to meet.

#### WHAT DOES A RAINGARDEN OR PERMEABLE PAVEMENT DO?

Raingardens are bowl-shaped, shallow gardens built to capture rainwater runoff from roofs, lawns and parking lots before it reaches our waterways. It treats water by settling, filtering pollutants, providing us with clean water! Similarly, permeable pavement allows rainwater to soak into the spaces between the pavers and store it in a reservoir below made of gravel until the water can soak into the ground.