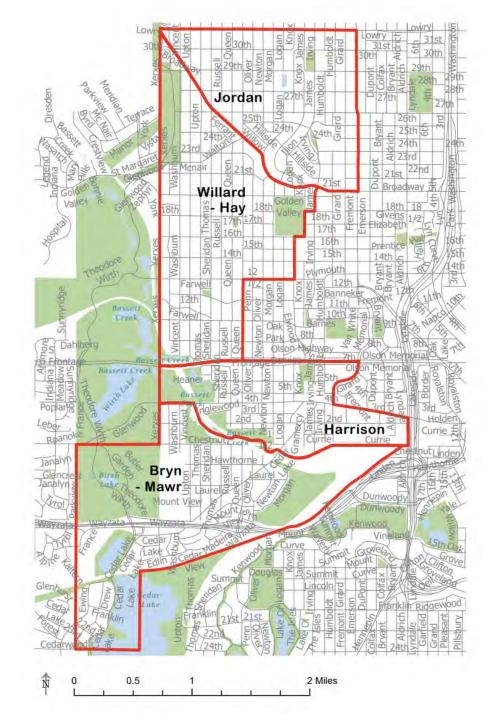

Harrison, Jordan, and Willard-Hay are classified as environmental justice (EJ) neighborhoods, or areas that experience harmful environmental conditions but don't have projects in place to address these issues. A focal point of this project will be on equitable engagement, where we are investing resources to recruit project participants that are representative of the area. If you would like to get involved in this project, please select the category that is most applicable to you for additional information.