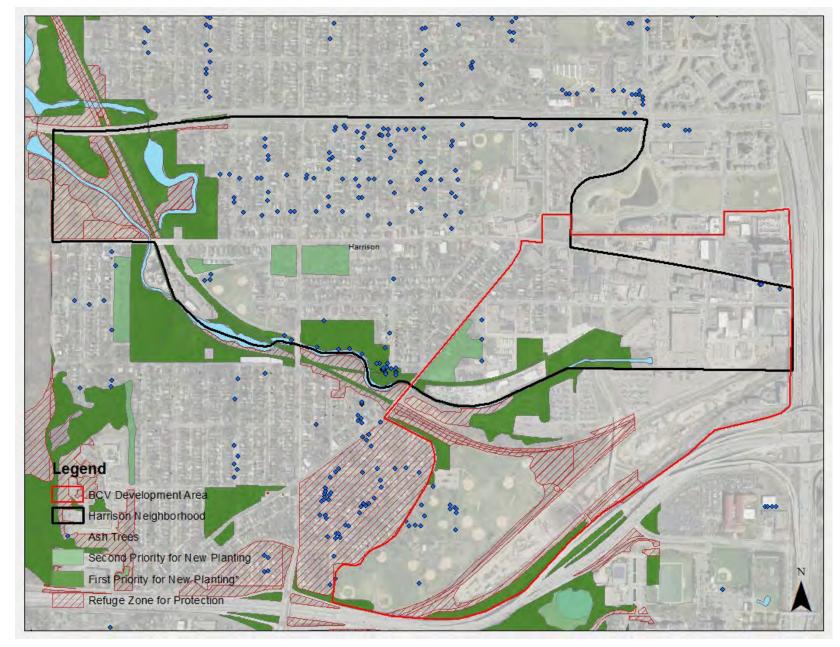

# Bridging the Gap

Serving People and Improving Water Quality in Bassett Creek Valley







#### **Environmental Injustice**

- Chronic Stressors: brownfields, floodplains, high unemployment, homelessness, climate change, competing interests, access to Bassett Creek
- Acute Shocks: COVID, loss of tree canopy, development
- Minneapolis Promise Zone: encompasses much of Bassett Creek Valley. High unemployment, gun violence, housing blight, and poor educational outcomes







People of Color > 45%

Households in Poverty

#### **High Quality Habitat Corridors**



#### An Eco Mosque: Masjid An Nur

**Environmental Outcomes:** 

- 13 raingardens: 2,127 sq ft
- 3 infiltration columns
- 1,485 sq ft perennial plantings
- 2,861 sq ft bee lawn
- 988 sq ft permeable pavement
- 1 pretreatment structure
- 9 pollinator friendly trees

Treating stormwater from 23,771 sq ft of impervious surface





#### WELCOME TO OUR ECO-MOSQUE!

#### WE CREATE HEALTHY SPACES FOR ALL LIFE

Most rainwater flows from roofs and parking lots into the road, gathering any pollutants and debris in its path. It then pours into our storm sewers, picking up speed, finally dumping the collection of materials into our lakes and rivers! But here at Masjid An'Nur raingardens and permeable pavers clean our rainwater after it flows off our roof and parking lot. Our bee lawn and native pla