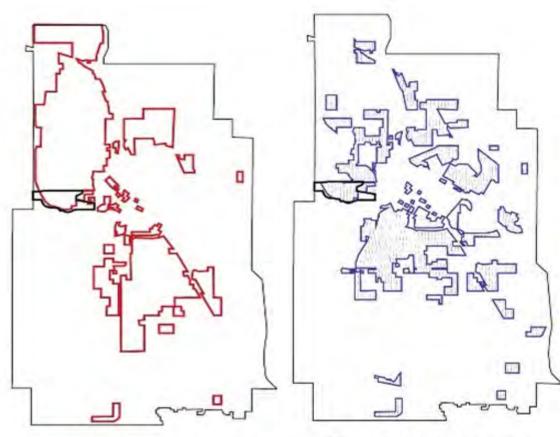

Harrison, Jordan, and Willard-Hay are classified as environmental justice (EJ) neighborhoods, or areas that experience harmful environmental conditions but don't have projects in place to address these issues. A focal point of this project will be on equitable engagement, where we are investing resources to recruit project participants that are representative of the area. If you would like to get involved in this project, please select the category that is most applicable to you for additional information.