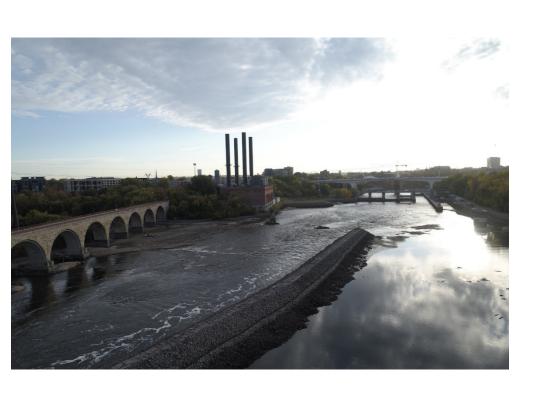

' drop structure



#### Tuesday inspection access – 2<sup>nd</sup> street tunnel









#### Tuesday inspection access – 2<sup>nd</sup> street tunnel







#### Tuesday inspection access – 2<sup>nd</sup> street tunnel

Show drone video



#### Wednesday inspection access - 3<sup>rd</sup> ave. tunnel







#### Wednesday inspection access - video







### 2<sup>nd</sup> street tunnel







#### 2nd st./3rd Ave./I-94 tunnel "Y" junction





#### defects - cracks/fractures











#### defects - infiltration



infiltration stain



infiltration weeper



infiltration dripper



infiltration runner

### defects - infiltration gusher



#### infiltration gusher - video 1



## infiltration gusher – video 2



## defects - deposits

















## Mississippi River middle pool







June 2020

## Bassett Creek FCP: Deep Tunnel Inspection