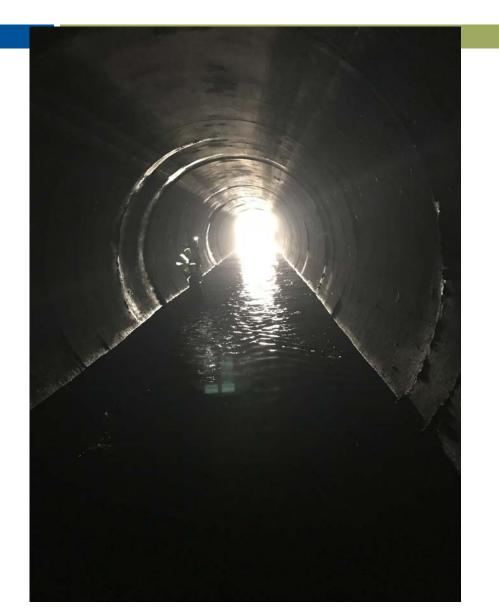

nnel: I-94/2nd Street Tunnel Constructed by MnDOT - 1979



- > 4,673 ft. long Bassett
- > 8,900 ft. total MnDOT
- > 60-100 ft. below ground
- > flared end outlet str.
- > 12' diameter section
- ➤ 15.5' high x 10'wide cathedral arch



# Phase 2 Deep Tunnel: 3<sup>rd</sup> Avenue Tunnel Constructed by USACE -1990



- >1,456 ft. long
- ➤ 60-80 feet below ground
- >15' high x 10'wide cathedral arch
- >30' drop structure



#### Tuesday inspection access – 2<sup>nd</sup> street tunnel









#### Tuesday inspection access – 2<sup>nd</sup> street tunnel







#### Tuesday inspection access – 2<sup>nd</sup> street tunnel

Show drone video



#### Wednesday inspection access - 3<sup>rd</sup> ave. tunnel







#### Wednesday inspection access - video







### 2<sup>nd</sup> street tunnel







#### 2nd st./3rd Ave./I-94 tunnel "Y" junction





#### defects - cracks/fractures











#### defects - infiltration



infiltration stain



infiltration weeper



infiltration dripper



infiltration runner

### defects - infiltration gusher



#### infiltration gusher - video 1



## infiltration gusher – video 2



## defects - deposits

















## Mississippi River middle pool







June 2020

## Bassett Creek FCP: Deep Tunnel Inspection