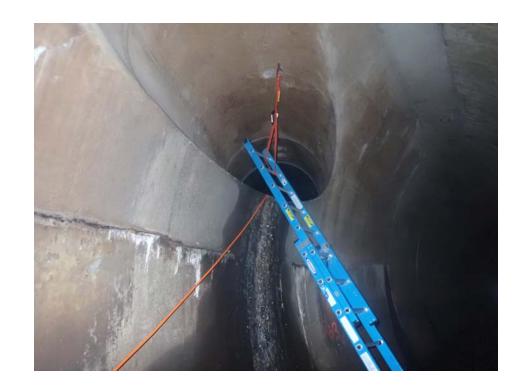

#### Wednesday inspection access - 3<sup>rd</sup> ave. tunnel

#### Wednesday inspection access - video