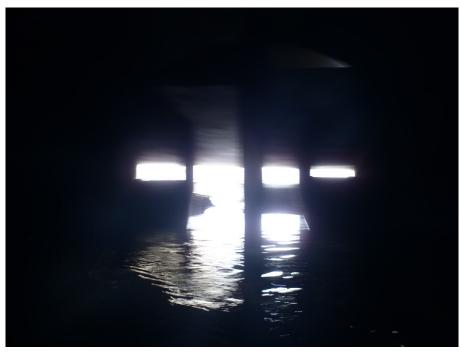

### 2<sup>nd</sup> street tunnel

#### 2nd st./3rd Ave./I-94 tunnel "Y" junction