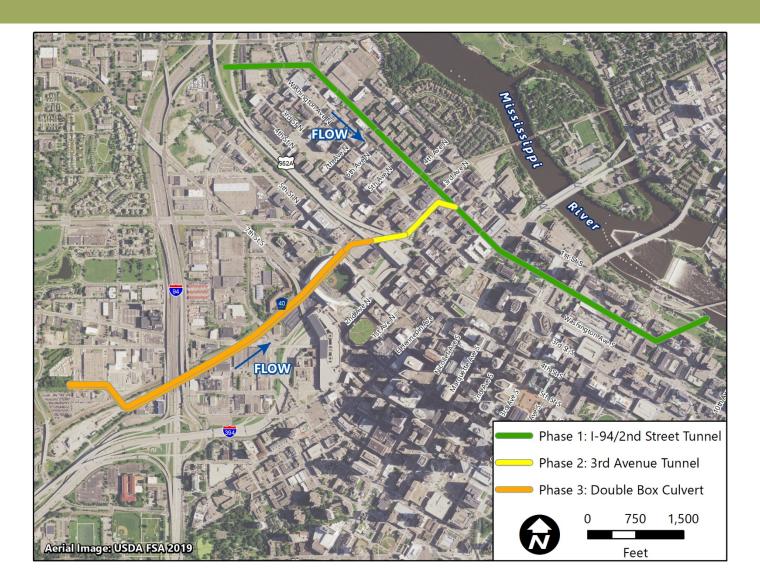

### Bassett Creek Tunnel System

# Phase 1 Deep Tunnel: I-94/2nd Street Tunnel Constructed by MnDOT - 1979

- > 4,673 ft. long Bassett
- > 8,900 ft. total MnDOT
- > 60-100 ft. below ground
- > flared end outlet str.
- > 12' diameter section
- ➤ 15.5' high x 10'wide cathedral arch

# Phase 2 Deep Tunnel: 3<sup>rd</sup> Avenue Tunnel Constructed by USACE -1990

- >1,456 ft. long
- ➤ 60-80 feet below ground
- >15' high x 10'wide cathedral arch
- >30' drop structure