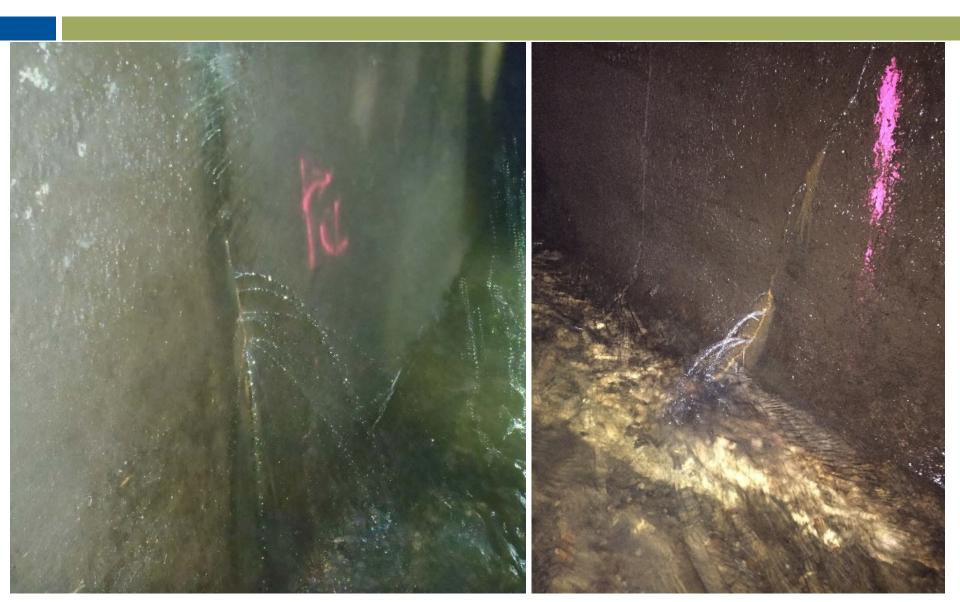

: 3<sup>rd</sup> Avenue Tunnel Constructed by USACE -1990



- >1,456 ft. long
- ➤ 60-80 feet below ground
- >15' high x 10'wide cathedral arch
- >30' drop structure



#### Tuesday inspection access – 2<sup>nd</sup> street tunnel









#### Tuesday inspection access – 2<sup>nd</sup> street tunnel







#### Tuesday inspection access – 2<sup>nd</sup> street tunnel

Show drone video



#### Wednesday inspection access - 3<sup>rd</sup> ave. tunnel







#### Wednesday inspection access - video







### 2<sup>nd</sup> street tunnel







#### 2nd st./3rd Ave./I-94 tunnel "Y" junction





#### defects - cracks/fractures











#### defects - infiltration



infiltration stain



infiltration weeper



infiltration dripper



infiltration runner

### defects - infiltration gusher



#### infiltration gusher - video 1



## infiltration gusher – video 2



## defects - deposits

















## Mississippi River middle pool







June 2020

## Bassett Creek FCP: Deep Tunnel Inspection