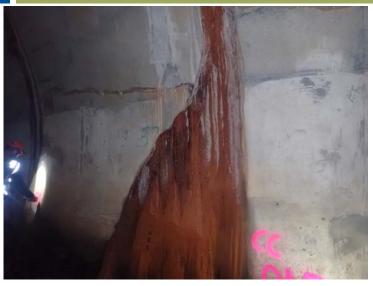

#### defects - infiltration

infiltration stain

infiltration weeper

infiltration dripper

infiltration runner