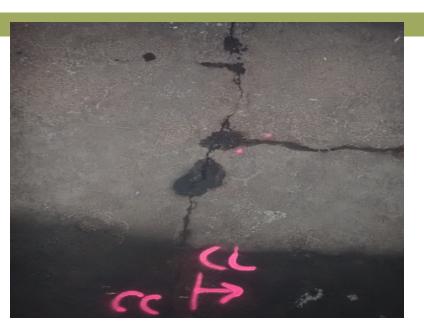

0 ft. total MnDOT
- > 60-100 ft. below ground
- > flared end outlet str.
- > 12' diameter section
- ➤ 15.5' high x 10'wide cathedral arch



# Phase 2 Deep Tunnel: 3<sup>rd</sup> Avenue Tunnel Constructed by USACE -1990



- >1,456 ft. long
- ➤ 60-80 feet below ground
- >15' high x 10'wide cathedral arch
- >30' drop structure



#### Tuesday inspection access – 2<sup>nd</sup> street tunnel









#### Tuesday inspection access – 2<sup>nd</sup> street tunnel







#### Tuesday inspection access – 2<sup>nd</sup> street tunnel

Show drone video



#### Wednesday inspection access - 3<sup>rd</sup> ave. tunnel







#### Wednesday inspection access - video







### 2<sup>nd</sup> street tunnel







#### 2nd st./3rd Ave./I-94 tunnel "Y" junction





#### defects - cracks/fractures











#### defects - infiltration



infiltration stain



infiltration weeper



infiltration dripper



infiltration runner

### defects - infiltration gusher



#### infiltration gusher - video 1



## infiltration gusher – video 2



## defects - deposits

















## Mississippi River middle pool







June 2020

## Bassett Creek FCP: Deep Tunnel Inspection