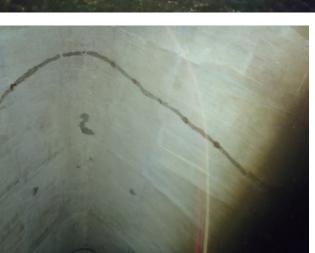

900 ft. total MnDOT
- > 60-100 ft. below ground
- > flared end outlet str.
- > 12' diameter section
- ➤ 15.5' high x 10'wide cathedral arch



# Phase 2 Deep Tunnel: 3<sup>rd</sup> Avenue Tunnel Constructed by USACE -1990



- >1,456 ft. long
- ➤ 60-80 feet below ground
- >15' high x 10'wide cathedral arch
- >30' drop structure



#### Tuesday inspection access – 2<sup>nd</sup> street tunnel









#### Tuesday inspection access – 2<sup>nd</sup> street tunnel







#### Tuesday inspection access – 2<sup>nd</sup> street tunnel

Show drone video



#### Wednesday inspection access - 3<sup>rd</sup> ave. tunnel







#### Wednesday inspection access - video







### 2<sup>nd</sup> street tunnel







#### 2nd st./3rd Ave./I-94 tunnel "Y" junction





#### defects - cracks/fractures











#### defects - infiltration



infiltration stain



infiltration weeper



infiltration dripper



infiltration runner

### defects - infiltration gusher



#### infiltration gusher - video 1



## infiltration gusher – video 2



## defects - deposits

















## Mississippi River middle pool







June 2020

## Bassett Creek FCP: Deep Tunnel Inspection