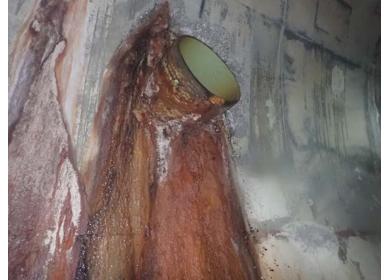

#### defects - infiltration

infiltration stain

infiltration weeper

infiltration dripper

infiltration runner