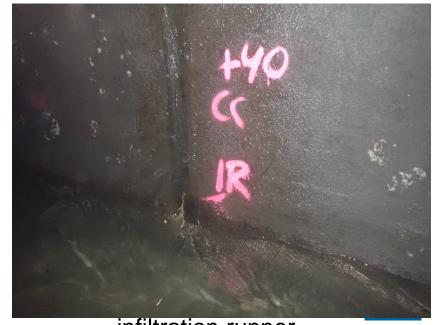

#### defects - infiltration

infiltration stain

infiltration weeper

infiltration dripper

infiltration runner