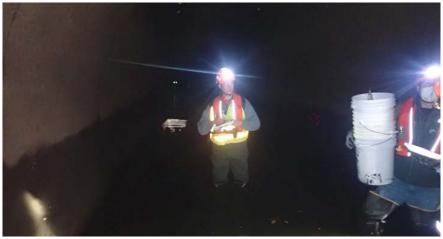

October 2020

## Bassett Creek FCP: Deep Tunnel Inspection





### Bassett Creek Tunnel System





# Phase 1 Deep Tunnel: I-94/2nd Street Tunnel Constructed by MnDOT - 1979



- > 4,673 ft. long Bassett
- > 8,900 ft. total MnDOT
- > 60-100 ft. below ground
- > flared end outlet str.
- > 12' diameter section
- ➤ 15.5' high x 10'wide cathedral arch



# Phase 2 Deep Tunnel: 3<sup>rd</sup> Avenue Tunnel Constructed by USACE -1990



- >1,456 ft. long
- ➤ 60-80 feet below ground
- >15' high x 10'wide cathedral arch
- >30' drop structure



#### Tuesday inspection access – 2<sup>nd</sup> street tunnel









#### Tuesday inspection access – 2<sup>nd</sup> street tunnel







#### Tuesday inspection access – 2<sup>nd</sup> street tunnel

Show drone video



#### Wednesday inspection access - 3<sup>rd</sup> ave. tunnel







#### Wednesday inspection access - video







### 2<sup>nd</sup> street tunnel







#### 2nd st./3rd Ave./I-94 tunnel "Y" junction





#### defects - cracks/fractures











#### defects - infiltration



infiltration stain



infiltration weeper



infiltration dripper



infiltration runner

### defects - infiltration gusher



#### infiltration gusher - video 1



## infiltration gusher – video 2



## defects - deposits

















## Mississippi River middle pool







June 2020

## Bassett Creek FCP: Deep Tunnel Inspection