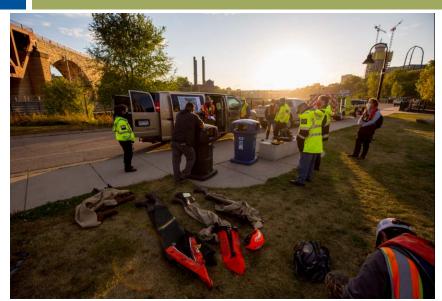

#### Tuesday inspection access – 2<sup>nd</sup> street tunnel

#### Tuesday inspection access – 2<sup>nd</sup> street tunnel

Show drone video