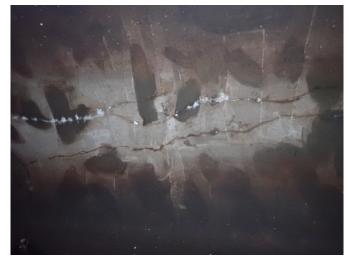

#### defects - infiltration

infiltration stain

infiltration weeper

infiltration dripper

infiltration runner