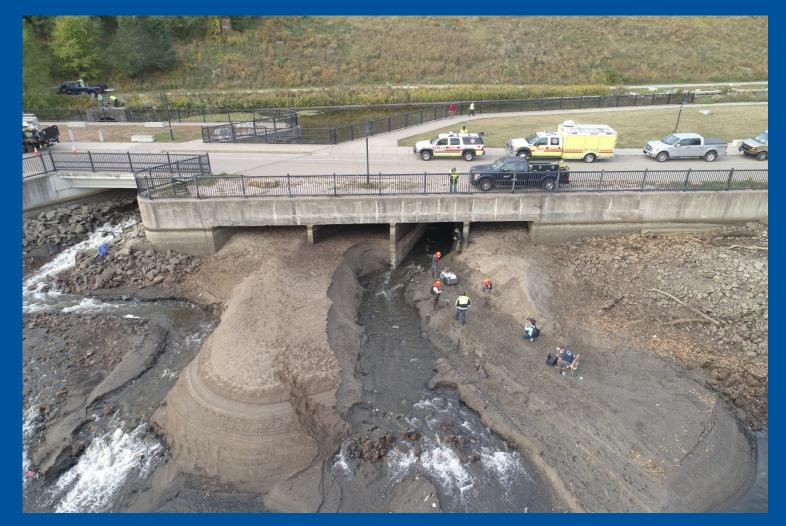

#### Tuesday inspection access – 2<sup>nd</sup> street tunnel

#### Tuesday inspection access – 2<sup>nd</sup> street tunnel

Show drone video