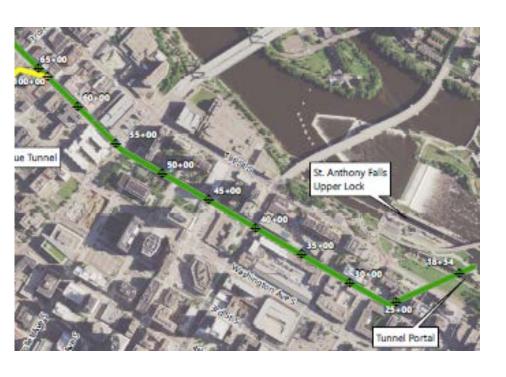

# Phase 1 Deep Tunnel: I-94/2nd Street Tunnel Constructed by MnDOT - 1979

- > 4,673 ft. long Bassett
- > 8,900 ft. total MnDOT
- > 60-100 ft. below ground
- > flared end outlet str.
- > 12' diameter section
- ➤ 15.5' high x 10'wide cathedral arch