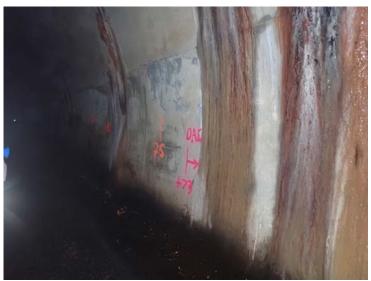

#### defects - infiltration

infiltration stain

infiltration weeper

infiltration dripper

infiltration runner