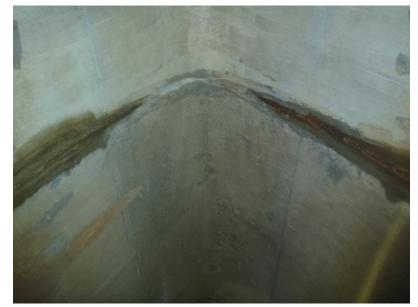

end outlet str.
- > 12' diameter section
- ➤ 15.5' high x 10'wide cathedral arch



# Phase 2 Deep Tunnel: 3<sup>rd</sup> Avenue Tunnel Constructed by USACE -1990



- >1,456 ft. long
- ➤ 60-80 feet below ground
- >15' high x 10'wide cathedral arch
- >30' drop structure



#### Tuesday inspection access – 2<sup>nd</sup> street tunnel









#### Tuesday inspection access – 2<sup>nd</sup> street tunnel







#### Tuesday inspection access – 2<sup>nd</sup> street tunnel

Show drone video



#### Wednesday inspection access - 3<sup>rd</sup> ave. tunnel







#### Wednesday inspection access - video







### 2<sup>nd</sup> street tunnel







#### 2nd st./3rd Ave./I-94 tunnel "Y" junction





#### defects - cracks/fractures











#### defects - infiltration



infiltration stain



infiltration weeper



infiltration dripper



infiltration runner

### defects - infiltration gusher



#### infiltration gusher - video 1



## infiltration gusher – video 2



## defects - deposits

















## Mississippi River middle pool







June 2020

## Bassett Creek FCP: Deep Tunnel Inspection