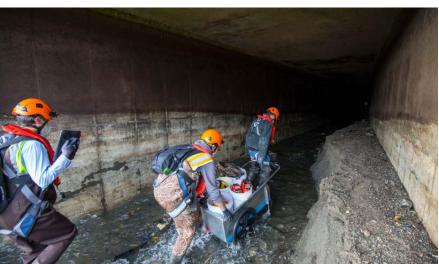

#### Wednesday inspection access - 3<sup>rd</sup> ave. tunnel

#### Wednesday inspection access - video