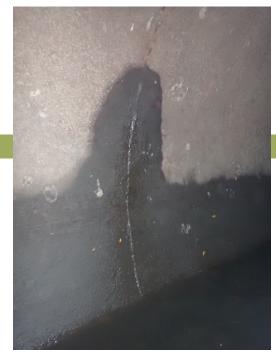

#### defects - infiltration

infiltration stain

infiltration weeper

infiltration dripper

infiltration runner