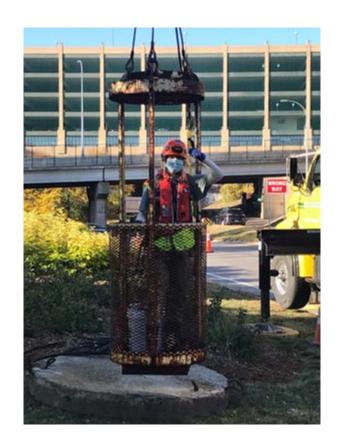

#### Wednesday inspection access - 3<sup>rd</sup> ave. tunnel

#### Wednesday inspection access - video