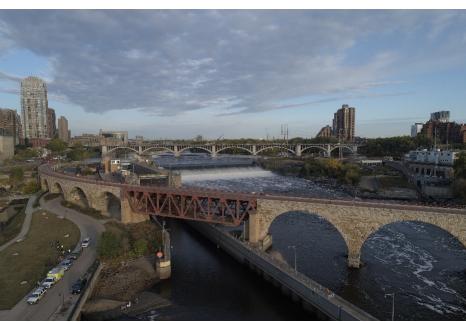

>15' high x 10'wide cathedral arch
- >30' drop structure



#### Tuesday inspection access – 2<sup>nd</sup> street tunnel









#### Tuesday inspection access – 2<sup>nd</sup> street tunnel







#### Tuesday inspection access – 2<sup>nd</sup> street tunnel

Show drone video



#### Wednesday inspection access - 3<sup>rd</sup> ave. tunnel







#### Wednesday inspection access - video







### 2<sup>nd</sup> street tunnel







#### 2nd st./3rd Ave./I-94 tunnel "Y" junction





#### defects - cracks/fractures











#### defects - infiltration



infiltration stain



infiltration weeper



infiltration dripper



infiltration runner

### defects - infiltration gusher



#### infiltration gusher - video 1



## infiltration gusher – video 2



## defects - deposits

















## Mississippi River middle pool







June 2020

## Bassett Creek FCP: Deep Tunnel Inspection