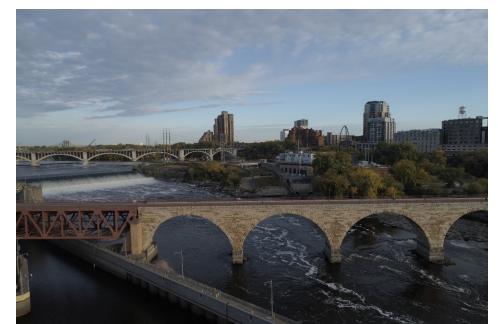

5' high x 10'wide cathedral arch
- >30' drop structure



#### Tuesday inspection access – 2<sup>nd</sup> street tunnel









#### Tuesday inspection access – 2<sup>nd</sup> street tunnel







#### Tuesday inspection access – 2<sup>nd</sup> street tunnel

Show drone video



#### Wednesday inspection access - 3<sup>rd</sup> ave. tunnel







#### Wednesday inspection access - video







### 2<sup>nd</sup> street tunnel







#### 2nd st./3rd Ave./I-94 tunnel "Y" junction





#### defects - cracks/fractures











#### defects - infiltration



infiltration stain



infiltration weeper



infiltration dripper



infiltration runner

### defects - infiltration gusher



#### infiltration gusher - video 1



## infiltration gusher – video 2



## defects - deposits

















## Mississippi River middle pool







June 2020

## Bassett Creek FCP: Deep Tunnel Inspection