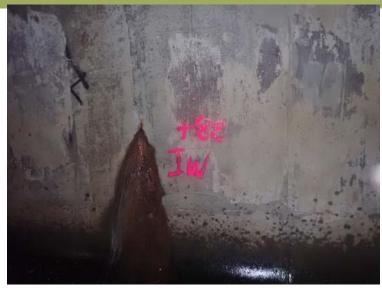

#### defects - infiltration

infiltration stain

infiltration weeper

infiltration dripper

infiltration runner