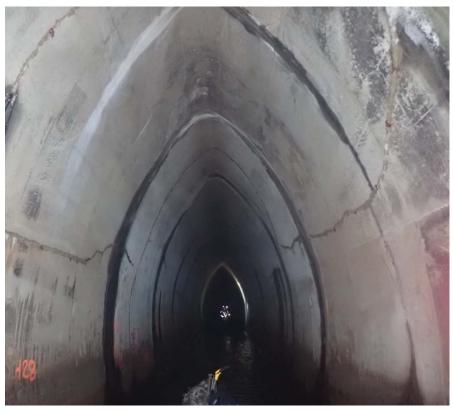

el: I-94/2nd Street Tunnel Constructed by MnDOT - 1979



- > 4,673 ft. long Bassett
- > 8,900 ft. total MnDOT
- > 60-100 ft. below ground
- > flared end outlet str.
- > 12' diameter section
- ➤ 15.5' high x 10'wide cathedral arch



# Phase 2 Deep Tunnel: 3<sup>rd</sup> Avenue Tunnel Constructed by USACE -1990



- >1,456 ft. long
- ➤ 60-80 feet below ground
- >15' high x 10'wide cathedral arch
- >30' drop structure



#### Tuesday inspection access – 2<sup>nd</sup> street tunnel









#### Tuesday inspection access – 2<sup>nd</sup> street tunnel







#### Tuesday inspection access – 2<sup>nd</sup> street tunnel

Show drone video



#### Wednesday inspection access - 3<sup>rd</sup> ave. tunnel







#### Wednesday inspection access - video







### 2<sup>nd</sup> street tunnel







#### 2nd st./3rd Ave./I-94 tunnel "Y" junction





#### defects - cracks/fractures











#### defects - infiltration



infiltration stain



infiltration weeper



infiltration dripper



infiltration runner

### defects - infiltration gusher



#### infiltration gusher - video 1



## infiltration gusher – video 2



## defects - deposits

















## Mississippi River middle pool







June 2020

## Bassett Creek FCP: Deep Tunnel Inspection