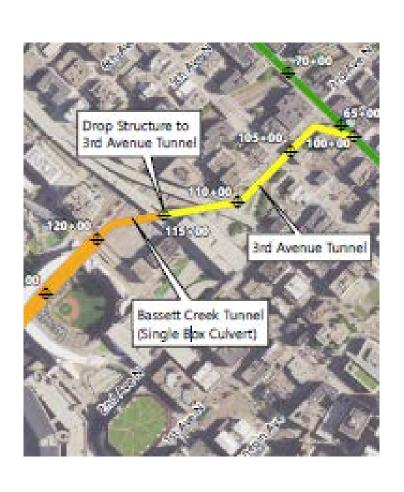

# Phase 2 Deep Tunnel: 3<sup>rd</sup> Avenue Tunnel Constructed by USACE -1990

- >1,456 ft. long
- ➤ 60-80 feet below ground
- >15' high x 10'wide cathedral arch
- >30' drop structure