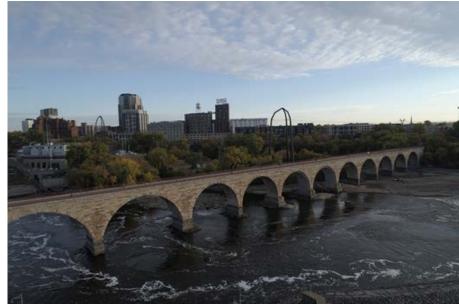

high x 10'wide cathedral arch
- >30' drop structure



#### Tuesday inspection access – 2<sup>nd</sup> street tunnel









#### Tuesday inspection access – 2<sup>nd</sup> street tunnel







#### Tuesday inspection access – 2<sup>nd</sup> street tunnel

Show drone video



#### Wednesday inspection access - 3<sup>rd</sup> ave. tunnel







#### Wednesday inspection access - video







### 2<sup>nd</sup> street tunnel







#### 2nd st./3rd Ave./I-94 tunnel "Y" junction





#### defects - cracks/fractures











#### defects - infiltration



infiltration stain



infiltration weeper



infiltration dripper



infiltration runner

### defects - infiltration gusher



#### infiltration gusher - video 1



## infiltration gusher – video 2



## defects - deposits

















## Mississippi River middle pool







June 2020

## Bassett Creek FCP: Deep Tunnel Inspection