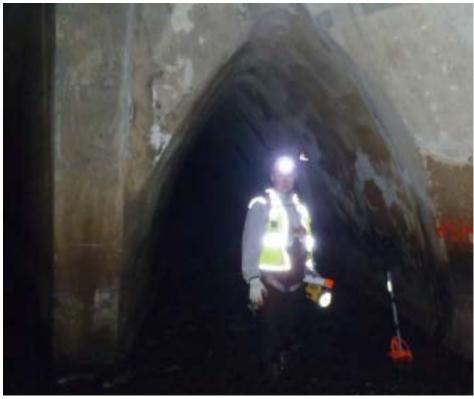

#### Tuesday inspection access – 2<sup>nd</sup> street tunnel

#### Tuesday inspection access – 2<sup>nd</sup> street tunnel

Show drone video