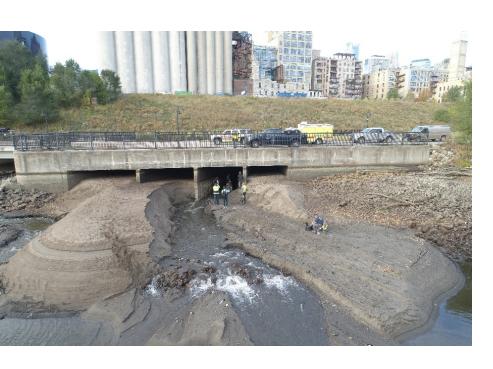

#### Tuesday inspection access – 2<sup>nd</sup> street tunnel

#### Tuesday inspection access – 2<sup>nd</sup> street tunnel

Show drone video