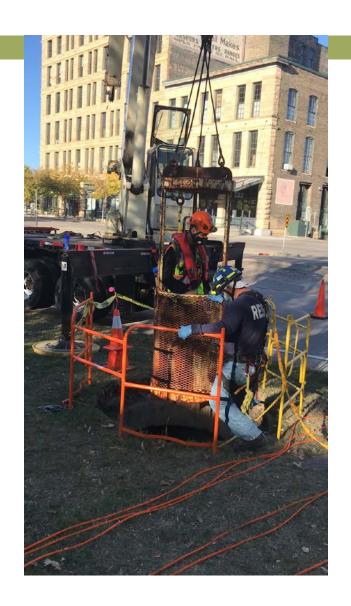

#### Tuesday inspection access – 2<sup>nd</sup> street tunnel

#### Tuesday inspection access – 2<sup>nd</sup> street tunnel

Show drone video