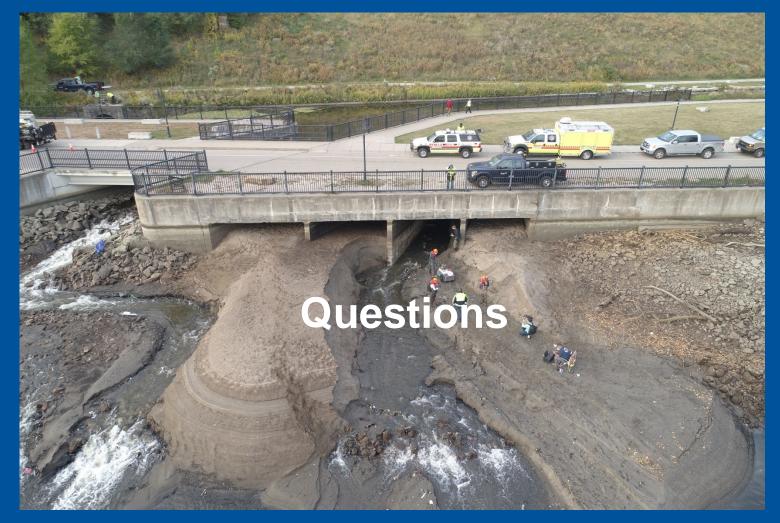

#### Tuesday inspection access – 2<sup>nd</sup> street tunnel

#### Tuesday inspection access – 2<sup>nd</sup> street tunnel

Show drone video