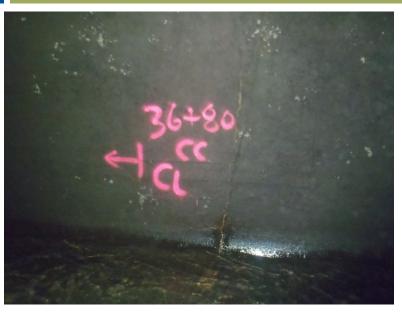

8,900 ft. total MnDOT
- > 60-100 ft. below ground
- > flared end outlet str.
- > 12' diameter section
- ➤ 15.5' high x 10'wide cathedral arch



# Phase 2 Deep Tunnel: 3<sup>rd</sup> Avenue Tunnel Constructed by USACE -1990



- >1,456 ft. long
- ➤ 60-80 feet below ground
- >15' high x 10'wide cathedral arch
- >30' drop structure



#### Tuesday inspection access – 2<sup>nd</sup> street tunnel









#### Tuesday inspection access – 2<sup>nd</sup> street tunnel







#### Tuesday inspection access – 2<sup>nd</sup> street tunnel

Show drone video



#### Wednesday inspection access - 3<sup>rd</sup> ave. tunnel







#### Wednesday inspection access - video







### 2<sup>nd</sup> street tunnel







#### 2nd st./3rd Ave./I-94 tunnel "Y" junction





#### defects - cracks/fractures











#### defects - infiltration



infiltration stain



infiltration weeper



infiltration dripper



infiltration runner

### defects - infiltration gusher



#### infiltration gusher - video 1



## infiltration gusher – video 2



## defects - deposits

















## Mississippi River middle pool







June 2020

## Bassett Creek FCP: Deep Tunnel Inspection