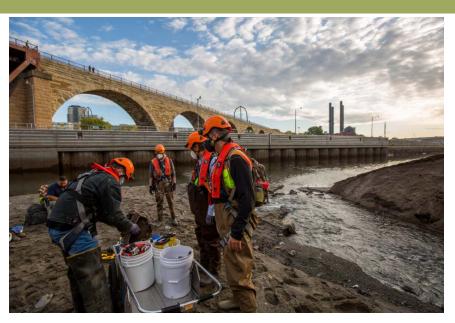

October 2020

## Bassett Creek FCP: Deep Tunnel Inspection





### Bassett Creek Tunnel System





# Phase 1 Deep Tunnel: I-94/2nd Street Tunnel Constructed by MnDOT - 1979



- > 4,673 ft. long Bassett
- > 8,900 ft. total MnDOT
- > 60-100 ft. below ground
- > flared end outlet str.
- > 12' diameter section
- ➤ 15.5' high x 10'wide cathedral arch



# Phase 2 Deep Tunnel: 3<sup>rd</sup> Avenue Tunnel Constructed by USACE -1990



- >1,456 ft. long
- ➤ 60-80 feet below ground
- >15' high x 10'wide cathedral arch
- >30' drop structure



#### Tuesday inspection access – 2<sup>nd</sup> street tunnel









#### Tuesday inspection access – 2<sup>nd</sup> street tunnel







#### Tuesday inspection access – 2<sup>nd</sup> street tunnel

Show drone video



#### Wednesday inspection access - 3<sup>rd</sup> ave. tunnel







#### Wednesday inspection access - video







### 2<sup>nd</sup> street tunnel







#### 2nd st./3rd Ave./I-94 tunnel "Y" junction





#### defects - cracks/fractures











#### defects - infiltration



infiltration stain



infiltration weeper



infiltration dripper



infiltration runner

### defects - infiltration gusher



#### infiltration gusher - video 1



## infiltration gusher – video 2



## defects - deposits

















## Mississippi River middle pool







June 2020

## Bassett Creek FCP: Deep Tunnel Inspection