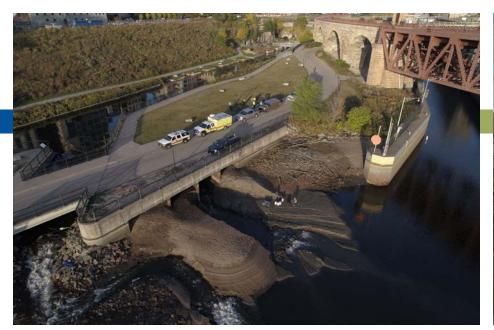

#### Tuesday inspection access – 2<sup>nd</sup> street tunnel

#### Tuesday inspection access – 2<sup>nd</sup> street tunnel

Show drone video