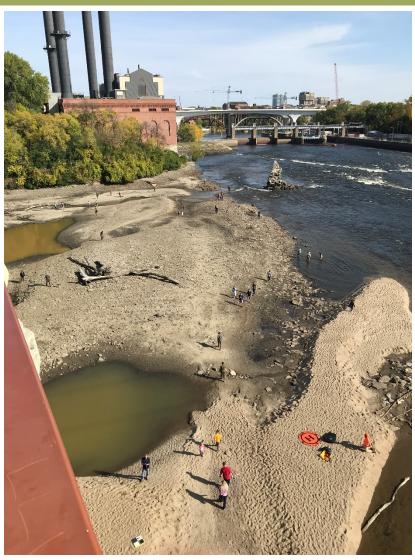

drop structure



#### Tuesday inspection access – 2<sup>nd</sup> street tunnel









#### Tuesday inspection access – 2<sup>nd</sup> street tunnel







#### Tuesday inspection access – 2<sup>nd</sup> street tunnel

Show drone video



#### Wednesday inspection access - 3<sup>rd</sup> ave. tunnel







#### Wednesday inspection access - video







### 2<sup>nd</sup> street tunnel







#### 2nd st./3rd Ave./I-94 tunnel "Y" junction





#### defects - cracks/fractures











#### defects - infiltration



infiltration stain



infiltration weeper



infiltration dripper



infiltration runner

### defects - infiltration gusher



#### infiltration gusher - video 1



## infiltration gusher – video 2



## defects - deposits

















## Mississippi River middle pool







June 2020

## Bassett Creek FCP: Deep Tunnel Inspection