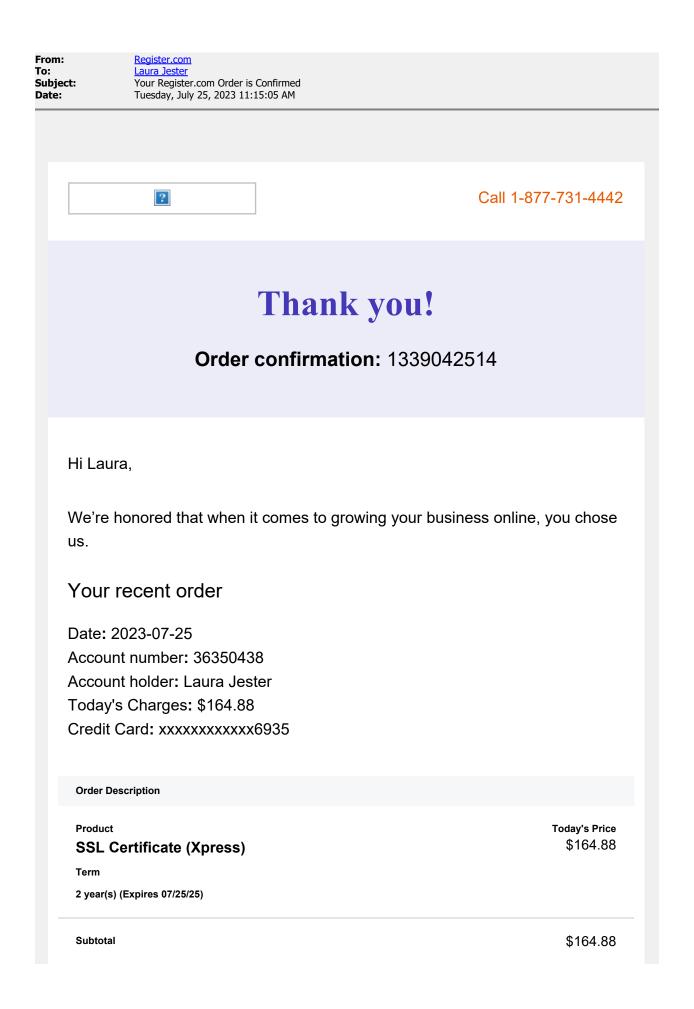

#### TO:

FOR:

Reimbursement for July 2023 Expenses

Bassett Creek Watershed Management Commission c/o Sue Virnig, Deputy Treasurer City of Golden Valley 7800 Golden Valley Road Golden Valley, MN 55427

| DESCRIPTION                                          | AMOUNT   |
|------------------------------------------------------|----------|
|                                                      |          |
| Printing: July Commission Meeting                    | \$112.57 |
|                                                      |          |
| Postage: July Commission Meeting                     | \$17.85  |
|                                                      |          |
| Website SSL Certificate                              | \$164.88 |
|                                                      |          |
| Printing committee meeting and educational materials | \$125.05 |
|                                                      |          |
|                                                      |          |
|                                                      |          |
| TOTAL INVOICE                                        | \$272.35 |

#### Tax Amount

Your purchase and use of Register.com products and services are subject to our

Service Agreement, Privacy Policy, and Cancellation Policy.

©2023 by Register.com, Inc. All Rights Reserved. 5335 Gate Parkway | Jacksonville, FL 32256 Register.com<sup>®</sup> is a Web.com Group, Inc. company.